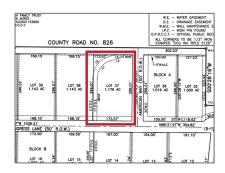

#### **Basic Details**

| Property Type: | <b>Unimproved Land</b> |
|----------------|------------------------|
| Listing Type:  | For sale               |
| MLS Number:    | 20381820               |
| Price:         | \$279,000              |
| Acreage:       | 1.18 Acre              |

### Address Map

| Country:       | USA                 |  |
|----------------|---------------------|--|
| State:         | TX                  |  |
| County:        | Collin              |  |
| City:          | Anna                |  |
| Subdivision:   | <b>Capitol Hill</b> |  |
| Zipcode:       | 75409               |  |
| Street:        | Congress            |  |
| Street Number: | 3012                |  |
| Floor Number:  | 0                   |  |
| Longitude:     | W97° 21' 30.1''     |  |
| Latitude:      | N33° 23' 23''       |  |

| List Office<br>Name:         | Cope Realty, LLC |
|------------------------------|------------------|
| √ Lot Features:              | Acreage, Cleared |
| Matrix Modified<br>DT:       |                  |
| Parcel Number:               | R636600202601    |
| School District:             | Van Alstyne Isd  |
| Property Type:               | Land             |
| Status:                      | Active           |
| SQFT Gross:                  | 0 Sqft           |
| SQFT Lot:                    | 51,357.24 Sqft   |
| Street Suffix:               | Lane             |
| Zoning:                      | Residential      |
| Number Of<br>Parking Spaces: | 0                |
| Fireplace:                   | 0                |
| Garage:                      | 0                |