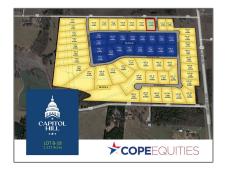

# Unimproved Land For sale

- 3012 Congress, Anna, Texas 75409

### Address Map

| Country:       | USA                 |  |
|----------------|---------------------|--|
| State:         | TX                  |  |
| County:        | Collin              |  |
| City:          | Anna                |  |
| Subdivision:   | <b>Capitol Hill</b> |  |
| Zipcode:       | 75409               |  |
| Street:        | Congress            |  |
| Street Number: | 3012                |  |
| Floor Number:  | 0                   |  |
| Longitude:     | W97° 21' 30.1''     |  |
| Latitude:      | N33° 23' 23''       |  |