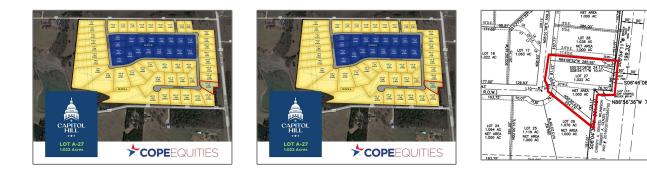

#### Address Map

| Property Type: | Unimproved Land  |
|----------------|------------------|
| Listing Type:  | For sale         |
| MLS Number:    | 20378560         |
| Price:         | \$249,000        |
| Acreage:       | <b>1.02 Acre</b> |

| USA                 |                                                                            |
|---------------------|----------------------------------------------------------------------------|
| ТХ                  |                                                                            |
| Collin              |                                                                            |
| Anna                |                                                                            |
| <b>Capitol Hill</b> |                                                                            |
| 75409               |                                                                            |
| Old Ironside        |                                                                            |
| 2515                |                                                                            |
| 0                   |                                                                            |
| W97° 21' 36.3''     |                                                                            |
| N33° 23' 24.8''     |                                                                            |
|                     | TX<br>Collin<br>Anna<br>Capitol Hill<br>75409<br>Old Ironside<br>2515<br>0 |