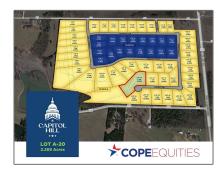

# Unimproved Land For sale

- 3016 Jenkins, Anna, Texas 75409

### Address Map

| Country:       | USA                 |  |
|----------------|---------------------|--|
| State:         | TX                  |  |
| County:        | Collin              |  |
| City:          | Anna                |  |
| Subdivision:   | <b>Capitol Hill</b> |  |
| Zipcode:       | 75409               |  |
| Street:        | Jenkins             |  |
| Street Number: | 3016                |  |
| Floor Number:  | 0                   |  |
| Longitude:     | W97° 21' 35.1"      |  |
| Latitude:      | N33° 23' 25.5"      |  |

| List Office<br>Name:         | Cope Realty, LLC |
|------------------------------|------------------|
| √ Lot Features:              | Acreage, Cleared |
| Matrix Modified<br>DT:       |                  |
| Parcel Number:               | R636600202601    |
| School District:             | Van Alstyne Isd  |
| Property Type:               | Land             |
| Status:                      | Active           |
| SQFT Gross:                  | 0 Sqft           |
| SQFT Lot:                    | 98,837.64 Sqft   |
| Street Suffix:               | Hill             |
| Zoning:                      | Residential      |
| Number Of<br>Parking Spaces: | 0                |
| Fireplace:                   | 0                |
| Garage:                      | 0                |