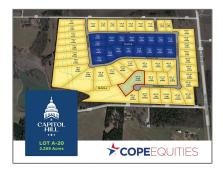

# Unimproved Land For sale

- 3016 Jenkins, Anna, Texas 75409

### Address Map

| Country:       | USA                 |  |
|----------------|---------------------|--|
| State:         | TX                  |  |
| County:        | Collin              |  |
| City:          | Anna                |  |
| Subdivision:   | <b>Capitol Hill</b> |  |
| Zipcode:       | 75409               |  |
| Street:        | Jenkins             |  |
| Street Number: | 3016                |  |
| Floor Number:  | 0                   |  |
| Longitude:     | W97° 21' 35.1"      |  |
| Latitude:      | N33° 23' 25.5"      |  |

| List Office<br>Name:         | Cope Realty, LLC |
|------------------------------|------------------|
| √ Lot Features:              | Acreage, Cleared |
| Matrix Modified<br>DT:       |                  |
| Parcel Number:               | R636600202601    |
| School District:             | Van Alstyne Isd  |
| Property Type:               | Land             |
| Status:                      | Active           |
| SQFT Gross:                  | 0 Sqft           |
| SQFT Lot:                    | 98,837.64 Sqft   |
| Street Suffix:               | Hill             |
| Zoning:                      | Residential      |
| Number Of<br>Parking Spaces: | 0                |
| Fireplace:                   | 0                |
| Garage:                      | 0                |