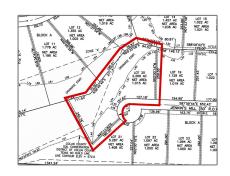

#### **Basic Details**

| Property Type: | <b>Unimproved Land</b> |
|----------------|------------------------|
| Listing Type:  | For sale               |
| MLS Number:    | 20378525               |
| Price:         | \$299,000              |
| Acreage:       | 2.27 Acre              |

| List Office<br>Name:         | Cope Realty, LLC |
|------------------------------|------------------|
| √ Lot Features:              | Acreage, Cleared |
| Matrix Modified<br>DT:       |                  |
| Parcel Number:               | R636600202601    |
| School District:             | Van Alstyne Isd  |
| Property Type:               | Land             |
| Status:                      | Active           |
| SQFT Gross:                  | 0 Sqft           |
| SQFT Lot:                    | 98,837.64 Sqft   |
| Street Suffix:               | Hill             |
| Zoning:                      | Residential      |
| Number Of<br>Parking Spaces: | 0                |
| Fireplace:                   | 0                |
| Garage:                      | 0                |