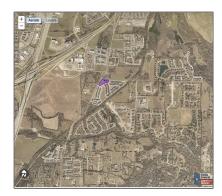

### Address Map

| State: TX  County: Collin  City: Fairview  Subdivision: Apples Crossing  Zipcode: 75069  Street: State Highway 5  Street Number: 910  Floor Number: 0  Longitude: W97° 22' 4.5"  Latitude: N33° 9' 22.3" | Country:       | USA                    |  |
|----------------------------------------------------------------------------------------------------------------------------------------------------------------------------------------------------------|----------------|------------------------|--|
| City: Fairview  Subdivision: Apples Crossing  Zipcode: 75069  Street: State Highway 5  Street Number: 910  Floor Number: 0  Longitude: W97° 22' 4.5"                                                     | State:         | TX                     |  |
| Subdivision: Apples Crossing  Zipcode: 75069  Street: State Highway 5  Street Number: 910  Floor Number: 0  Longitude: W97° 22' 4.5"                                                                     | County:        | Collin                 |  |
| Zipcode: 75069  Street: State Highway 5  Street Number: 910  Floor Number: 0  Longitude: W97° 22' 4.5"                                                                                                   | City:          | Fairview               |  |
| Street: State Highway 5  Street Number: 910  Floor Number: 0  Longitude: W97° 22' 4.5"                                                                                                                   | Subdivision:   | <b>Apples Crossing</b> |  |
| Street Number: 910  Floor Number: 0  Longitude: W97° 22' 4.5"                                                                                                                                            | Zipcode:       | 75069                  |  |
| Floor Number: 0  Longitude: W97° 22' 4.5"                                                                                                                                                                | Street:        | State Highway 5        |  |
| Longitude: <b>W97° 22' 4.5''</b>                                                                                                                                                                         | Street Number: | 910                    |  |
|                                                                                                                                                                                                          | Floor Number:  | 0                      |  |
| Latitude: N33° 9' 22.3"                                                                                                                                                                                  | Longitude:     | W97° 22' 4.5"          |  |
|                                                                                                                                                                                                          | Latitude:      | N33° 9' 22.3''         |  |