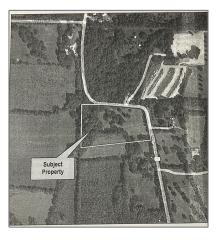

# Unimproved Land For sale - TBD CR 317, McKinney, Texas 75069

## Address Map

| Country:       | USA              |  |
|----------------|------------------|--|
| State:         | TX               |  |
| County:        | Collin           |  |
| City:          | McKinney         |  |
| Subdivision:   | R H Locke Survey |  |
| Zipcode:       | 75069            |  |
| Street:        | CR 317           |  |
| Street Number: | TBD              |  |
| Floor Number:  | 0                |  |
| Longitude:     | W97° 24' 52.1''  |  |