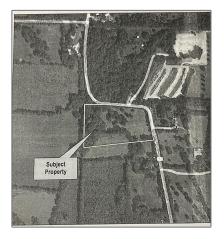

# Unimproved Land For sale - TBD CR 317, McKinney, Texas 75069

## Address Map

| Country:       | USA              |  |
|----------------|------------------|--|
| State:         | TX               |  |
| County:        | Collin           |  |
| City:          | McKinney         |  |
| Subdivision:   | R H Locke Survey |  |
| Zipcode:       | 75069            |  |
| Street:        | CR 317           |  |
| Street Number: | TBD              |  |
| Floor Number:  | 0                |  |
| Longitude:     | W97° 24' 52.1''  |  |