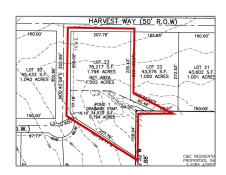

#### **Basic Details**

| Property Type: | <b>Unimproved Land</b> |
|----------------|------------------------|
| Listing Type:  | For sale               |
| MLS Number:    | 20366761               |
| Price:         | \$319,000              |
| Acreage:       | 2.59 Acre              |

| List Office<br>Name:         | Cope Realty, LLC  |  |
|------------------------------|-------------------|--|
| √ Lot Features:              | Acreage, Cleared  |  |
| Matrix Modified<br>DT:       |                   |  |
| Middle School<br>Name:       | Southard          |  |
| Parcel Number:               | R-6936-001-1350-1 |  |
| School District:             | Princeton isd     |  |
| Property Type:               | Land              |  |
| Status:                      | Active            |  |
| SQFT Gross:                  | 0 Sqft            |  |
| SQFT Lot:                    | 112,820.40 Sqft   |  |
| Street Suffix:               | Way               |  |
| Zoning:                      | Residential       |  |
| Number Of<br>Parking Spaces: | 0                 |  |
| Fireplace:                   | 0                 |  |
| Garage:                      | 0                 |  |