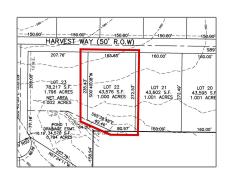

# Unimproved Land For sale

- Lot 22 Harvest, Princeton, Texas 75407

#### **Basic Details**

| Property Type: | <b>Unimproved Land</b> |
|----------------|------------------------|
| Listing Type:  | For sale               |
| MLS Number:    | 20366755               |
| Price:         | \$249,000              |
| Acreage:       | 1 Acre                 |

#### Address Map

| Country:       | USA             |  |
|----------------|-----------------|--|
| State:         | TX              |  |
| County:        | Collin          |  |
| City:          | Princeton       |  |
| Subdivision:   | Hidden Valley I |  |
| Zipcode:       | 75407           |  |
| Street:        | Harvest         |  |
| Street Number: | Lot 22          |  |
| Floor Number:  | 0               |  |
| Longitude:     | W97° 33' 10.3'' |  |
| Latitude:      | N33° 12' 55.1"  |  |

| List Office<br>Name:         | Cope Realty, LLC  |  |
|------------------------------|-------------------|--|
| √ Lot Features:              | Acreage, Cleared  |  |
| Matrix Modified<br>DT:       |                   |  |
| Middle School<br>Name:       | Southard          |  |
| Parcel Number:               | R-6936-001-1350-1 |  |
| School District:             | Princeton isd     |  |
| Property Type:               | Land              |  |
| Status:                      | Active            |  |
| SQFT Gross:                  | 0 Sqft            |  |
| SQFT Lot:                    | 43,560 Sqft       |  |
| Street Suffix:               | Way               |  |
| Zoning:                      | Residential       |  |
| Number Of<br>Parking Spaces: | 0                 |  |
| Fireplace:                   | 0                 |  |
| Garage:                      | 0                 |  |
|                              |                   |  |