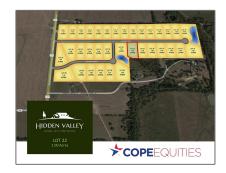

# Unimproved Land For sale

- Lot 22 Harvest, Princeton, Texas 75407

#### Address Map

| Country:       | USA             |  |
|----------------|-----------------|--|
| State:         | TX              |  |
| County:        | Collin          |  |
| City:          | Princeton       |  |
| Subdivision:   | Hidden Valley I |  |
| Zipcode:       | 75407           |  |
| Street:        | Harvest         |  |
| Street Number: | Lot 22          |  |
| Floor Number:  | 0               |  |
| Longitude:     | W97° 33' 10.3'' |  |
| Latitude:      | N33° 12' 55.1"  |  |