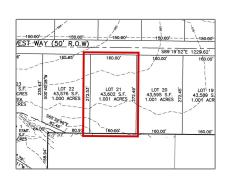

#### Address Map

| Country:       | USA             |  |
|----------------|-----------------|--|
| State:         | TX              |  |
| County:        | Collin          |  |
| City:          | Princeton       |  |
| Subdivision:   | Hidden Valley I |  |
| Zipcode:       | 75407           |  |
| Street:        | Harvest         |  |
| Street Number: | Lot 21          |  |
| Floor Number:  | 0               |  |
| Longitude:     | W97° 33' 11.8'' |  |
| Latitude:      | N33° 12' 53.6'' |  |

| List Office<br>Name:         | Cope Realty, LLC  |  |
|------------------------------|-------------------|--|
| √ Lot Features:              | Acreage, Cleared  |  |
| Matrix Modified<br>DT:       |                   |  |
| Middle School<br>Name:       | Southard          |  |
| Parcel Number:               | R-6936-001-1350-1 |  |
| School District:             | Princeton isd     |  |
| Property Type:               | Land              |  |
| Status:                      | Active            |  |
| SQFT Gross:                  | 0 Sqft            |  |
| SQFT Lot:                    | 43,603.56 Sqft    |  |
| Street Suffix:               | Way               |  |
| Zoning:                      | Residential       |  |
| Number Of<br>Parking Spaces: | 0                 |  |
| Fireplace:                   | 0                 |  |
| Garage:                      | 0                 |  |