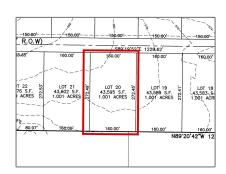

#### **Basic Details**

| Property Type: | <b>Unimproved Land</b> |
|----------------|------------------------|
| Listing Type:  | For sale               |
| MLS Number:    | 20366744               |
| Price:         | \$249,000              |
| Acreage:       | 1.00 Acre              |

#### Address Map

| Country:       | USA             |  |
|----------------|-----------------|--|
| State:         | TX              |  |
| County:        | Collin          |  |
| City:          | Princeton       |  |
| Subdivision:   | Hidden Valley I |  |
| Zipcode:       | 75407           |  |
| Street:        | Harvest         |  |
| Street Number: | Lot 20          |  |
| Floor Number:  | 0               |  |
| Longitude:     | W97° 33' 13.7'' |  |
| Latitude:      | N33° 12' 57.7"  |  |

| List Office<br>Name:         | Cope Realty, LLC  |  |
|------------------------------|-------------------|--|
| √ Lot Features:              | Acreage, Cleared  |  |
| Matrix Modified<br>DT:       |                   |  |
| Middle School<br>Name:       | Southard          |  |
| Parcel Number:               | R-6936-001-1350-1 |  |
| School District:             | Princeton isd     |  |
| Property Type:               | Land              |  |
| Status:                      | Active            |  |
| SQFT Gross:                  | 0 Sqft            |  |
| SQFT Lot:                    | 43,603.56 Sqft    |  |
| Street Suffix:               | Way               |  |
| Zoning:                      | Residential       |  |
| Number Of<br>Parking Spaces: | 0                 |  |
| Fireplace:                   | 0                 |  |
| Garage:                      | 0                 |  |