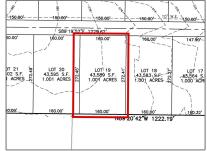

| List Office<br>Name:         | Cope Realty, LLC  |
|------------------------------|-------------------|
| $\checkmark$ Lot Features:   | Acreage, Cleared  |
| Matrix Modified<br>DT:       |                   |
| Middle School<br>Name:       | Southard          |
| Parcel Number:               | R-6936-001-1350-1 |
| School District:             | Princeton isd     |
| Property Type:               | Land              |
| Status:                      | Active            |
| SQFT Gross:                  | 0 Sqft            |
| SQFT Lot:                    | 43,603.56 Sqft    |
| Street Suffix:               | Way               |
| Zoning:                      | Residential       |
| Number Of<br>Parking Spaces: | 0                 |
| Fireplace:                   | 0                 |
| Garage:                      | 0                 |