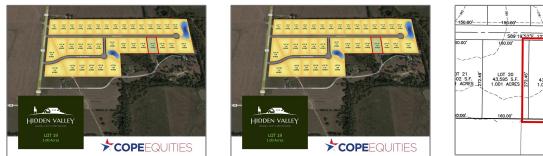

# Unimproved Land For sale

- Lot 19 Harvest, Princeton, Texas 75407

#### Address Map

| Property Type: | Unimproved Land  |
|----------------|------------------|
| Listing Type:  | For sale         |
| MLS Number:    | 20366741         |
| Price:         | \$249,000        |
| Acreage:       | <b>1.00 Acre</b> |

| Country:       | USA             |  |
|----------------|-----------------|--|
| State:         | TX              |  |
| County:        | Collin          |  |
| City:          | Princeton       |  |
| Subdivision:   | Hidden Valley I |  |
| Zipcode:       | 75407           |  |
| Street:        | Harvest         |  |
| Street Number: | Lot 19          |  |
| Floor Number:  | 0               |  |
| Longitude:     | W97° 33' 14''   |  |
| Latitude:      | N33° 12' 57.7'' |  |
|                |                 |  |

| List Office<br>Name:         | Cope Realty, LLC  |
|------------------------------|-------------------|
| $\checkmark$ Lot Features:   | Acreage, Cleared  |
| Matrix Modified<br>DT:       |                   |
| Middle School<br>Name:       | Southard          |
| Parcel Number:               | R-6936-001-1350-1 |
| School District:             | Princeton isd     |
| Property Type:               | Land              |
| Status:                      | Active            |
| SQFT Gross:                  | 0 Sqft            |
| SQFT Lot:                    | 43,603.56 Sqft    |
| Street Suffix:               | Way               |
| Zoning:                      | Residential       |
| Number Of<br>Parking Spaces: | 0                 |
| Fireplace:                   | 0                 |
| Garage:                      | 0                 |