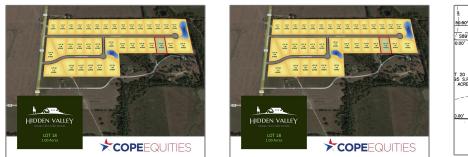

# Unimproved Land For sale

- Lot 18 Harvest, Princeton, Texas 75407

#### Address Map

| Property Type: | Unimproved Land  |
|----------------|------------------|
| Listing Type:  | For sale         |
| MLS Number:    | 20366740         |
| Price:         | \$249,000        |
| Acreage:       | <b>1.00 Acre</b> |

| Country:       | USA             |  |
|----------------|-----------------|--|
| State:         | TX              |  |
| County:        | Collin          |  |
| City:          | Princeton       |  |
| Subdivision:   | Hidden Valley I |  |
| Zipcode:       | 75407           |  |
| Street:        | Harvest         |  |
| Street Number: | Lot 18          |  |
| Floor Number:  | 0               |  |
| Longitude:     | W97° 33' 11.7'' |  |
| Latitude:      | N33° 12' 54.3"  |  |