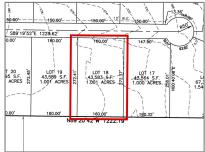

#### Address Map

| Property Type: | Unimproved Land  |
|----------------|------------------|
| Listing Type:  | For sale         |
| MLS Number:    | 20366740         |
| Price:         | \$249,000        |
| Acreage:       | <b>1.00 Acre</b> |

| Country:       | USA             |  |
|----------------|-----------------|--|
| State:         | TX              |  |
| County:        | Collin          |  |
| City:          | Princeton       |  |
| Subdivision:   | Hidden Valley I |  |
| Zipcode:       | 75407           |  |
| Street:        | Harvest         |  |
| Street Number: | Lot 18          |  |
| Floor Number:  | 0               |  |
| Longitude:     | W97° 33' 11.7'' |  |
| Latitude:      | N33° 12' 54.3"  |  |

| List Office<br>Name:         | Cope Realty, LLC  |
|------------------------------|-------------------|
| $\checkmark$ Lot Features:   | Acreage, Cleared  |
| Matrix Modified<br>DT:       |                   |
| Middle School<br>Name:       | Southard          |
| Parcel Number:               | R-6936-001-1350-1 |
| School District:             | Princeton isd     |
| Property Type:               | Land              |
| Status:                      | Active            |
| SQFT Gross:                  | 0 Sqft            |
| SQFT Lot:                    | 43,603.56 Sqft    |
| Street Suffix:               | Way               |
| Zoning:                      | Residential       |
| Number Of<br>Parking Spaces: | 0                 |
| Fireplace:                   | 0                 |
| Garage:                      | 0                 |