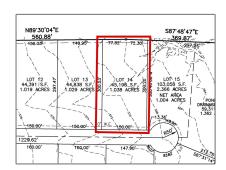

# Unimproved Land For sale

- Lot 14 Harvest, Princeton, Texas 75407

### **Basic Details**

| Property Type: | <b>Unimproved Land</b> |
|----------------|------------------------|
| Listing Type:  | For sale               |
| MLS Number:    | 20366715               |
| Price:         | \$269,000              |
| Acreage:       | 1.04 Acre              |

## Address Map

| Country:       | USA             |  |
|----------------|-----------------|--|
| State:         | TX              |  |
| County:        | Collin          |  |
| City:          | Princeton       |  |
| Subdivision:   | Hidden Valley I |  |
| Zipcode:       | 75407           |  |
| Street:        | Harvest         |  |
| Street Number: | Lot 14          |  |
| Floor Number:  | 0               |  |
| Longitude:     | W97° 33' 10.3'' |  |
| Latitude:      | N33° 12' 56.8"  |  |

| List Office<br>Name:         | Cope Realty, LLC  |  |
|------------------------------|-------------------|--|
| √ Lot Features:              | Acreage, Cleared  |  |
| Matrix Modified<br>DT:       |                   |  |
| Middle School<br>Name:       | Southard          |  |
| Parcel Number:               | R-6936-001-1350-1 |  |
| School District:             | Princeton isd     |  |
| Property Type:               | Land              |  |
| Status:                      | Active            |  |
| SQFT Gross:                  | 0 Sqft            |  |
| SQFT Lot:                    | 45,215.28 Sqft    |  |
| Street Suffix:               | Way               |  |
| Zoning:                      | Residential       |  |
| Number Of<br>Parking Spaces: | 0                 |  |
| Fireplace:                   | 0                 |  |
| Garage:                      | 0                 |  |
|                              |                   |  |