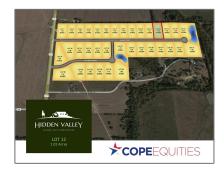

## Address Map

| Country:       | USA             |  |
|----------------|-----------------|--|
| State:         | TX              |  |
| County:        | Collin          |  |
| City:          | Princeton       |  |
| Subdivision:   | Hidden Valley I |  |
| Zipcode:       | 75407           |  |
| Street:        | Harvest         |  |
| Street Number: | Lot 12          |  |
| Floor Number:  | 0               |  |
| Longitude:     | W97° 33' 11.1"  |  |
| Latitude:      | N33° 12' 56.4"  |  |