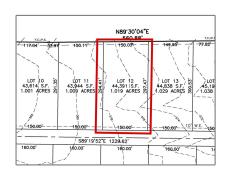

### **Basic Details**

| Property Type: | <b>Unimproved Land</b> |
|----------------|------------------------|
| Listing Type:  | For sale               |
| MLS Number:    | 20366706               |
| Price:         | \$259,000              |
| Acreage:       | 1.02 Acre              |

## Address Map

| Country:       | USA             |  |
|----------------|-----------------|--|
| State:         | TX              |  |
| County:        | Collin          |  |
| City:          | Princeton       |  |
| Subdivision:   | Hidden Valley I |  |
| Zipcode:       | 75407           |  |
| Street:        | Harvest         |  |
| Street Number: | Lot 12          |  |
| Floor Number:  | 0               |  |
| Longitude:     | W97° 33' 11.1"  |  |
| Latitude:      | N33° 12' 56.4"  |  |

| Cope Realty, LLC  |                                                                                                       |
|-------------------|-------------------------------------------------------------------------------------------------------|
| Acreage, Cleared  |                                                                                                       |
|                   |                                                                                                       |
| Southard          |                                                                                                       |
| R-6936-001-1350-1 |                                                                                                       |
| Princeton isd     |                                                                                                       |
| Land              |                                                                                                       |
| Active            |                                                                                                       |
| 0 Sqft            |                                                                                                       |
| 44,387.64 Sqft    |                                                                                                       |
| Way               |                                                                                                       |
| Residential       |                                                                                                       |
| 0                 |                                                                                                       |
| 0                 |                                                                                                       |
| 0                 |                                                                                                       |
|                   | Southard  R-6936-001-1350-1  Princeton isd  Land  Active  0 Sqft  44,387.64 Sqft  Way  Residential  0 |