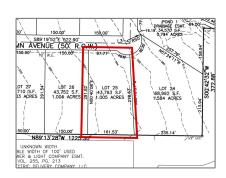

### **Basic Details**

| Property Type: | <b>Unimproved Land</b> |
|----------------|------------------------|
| Listing Type:  | For sale               |
| MLS Number:    | 20366658               |
| Price:         | \$249,000              |
| Acreage:       | 1.01 Acre              |

## Address Map

| Country:       | USA             |  |
|----------------|-----------------|--|
| State:         | TX              |  |
| County:        | Collin          |  |
| City:          | Princeton       |  |
| Subdivision:   | Hidden Valley I |  |
| Zipcode:       | 75407           |  |
| Street:        | Autumn          |  |
| Street Number: | Lot 25          |  |
| Floor Number:  | 0               |  |
| Longitude:     | W97° 33' 13.2'' |  |
| Latitude:      | N33° 12' 56"    |  |

| Cope Realty, LLC  |
|-------------------|
| Acreage, Cleared  |
|                   |
| Southard          |
| R-6936-001-1350-1 |
| Princeton isd     |
| Land              |
| Active            |
| 0 Sqft            |
| 43,777.80 Sqft    |
| Avenue            |
| Residential       |
| 0                 |
| 0                 |
| 0                 |
|                   |