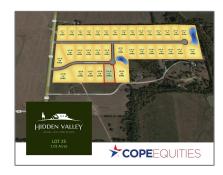

# Unimproved Land For sale

- Lot 25 Autumn, Princeton, Texas 75407

## Address Map

| Country:       | USA             |  |
|----------------|-----------------|--|
| State:         | TX              |  |
| County:        | Collin          |  |
| City:          | Princeton       |  |
| Subdivision:   | Hidden Valley I |  |
| Zipcode:       | 75407           |  |
| Street:        | Autumn          |  |
| Street Number: | Lot 25          |  |
| Floor Number:  | 0               |  |
| Longitude:     | W97° 33' 13.2'' |  |
| Latitude:      | N33° 12' 56"    |  |