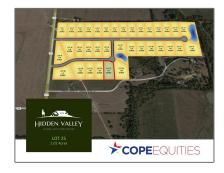

# Unimproved Land For sale

- Lot 25 Autumn, Princeton, Texas 75407

## Address Map

| Country:       | USA             |  |
|----------------|-----------------|--|
| State:         | TX              |  |
| County:        | Collin          |  |
| City:          | Princeton       |  |
| Subdivision:   | Hidden Valley I |  |
| Zipcode:       | 75407           |  |
| Street:        | Autumn          |  |
| Street Number: | Lot 25          |  |
| Floor Number:  | 0               |  |
| Longitude:     | W97° 33' 13.2'' |  |
| Latitude:      | N33° 12' 56"    |  |