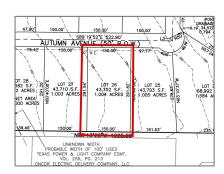

# Unimproved Land For sale

- Lot 26 Autumn, Princeton, Texas 75407

### Address Map

| Country:       | USA             |  |
|----------------|-----------------|--|
| State:         | TX              |  |
| County:        | Collin          |  |
| City:          | Princeton       |  |
| Subdivision:   | Hidden Valley I |  |
| Zipcode:       | 75407           |  |
| Street:        | Autumn          |  |
| Street Number: | Lot 26          |  |
| Floor Number:  | 0               |  |
| Longitude:     | W97° 33' 11.1"  |  |
| Latitude:      | N33° 12' 55.2"  |  |

| List Office<br>Name:         | Cope Realty, LLC  |
|------------------------------|-------------------|
| √ Lot Features:              | Acreage, Cleared  |
| Matrix Modified<br>DT:       |                   |
| Middle School<br>Name:       | Southard          |
| Parcel Number:               | R-6936-001-1350-1 |
| School District:             | Princeton isd     |
| Property Type:               | Land              |
| Status:                      | Active            |
| SQFT Gross:                  | 0 Sqft            |
| SQFT Lot:                    | 43,734.24 Sqft    |
| Street Suffix:               | Avenue            |
| Zoning:                      | Residential       |
| Number Of<br>Parking Spaces: | 0                 |
| Fireplace:                   | 0                 |
| Garage:                      | 0                 |