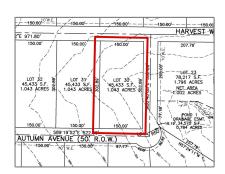

### **Basic Details**

| Property Type: | <b>Unimproved Land</b> |
|----------------|------------------------|
| Listing Type:  | For sale               |
| MLS Number:    | 20361757               |
| Price:         | \$259,000              |
| Acreage:       | 1.04 Acre              |

## Address Map

| Country:       | USA             |  |
|----------------|-----------------|--|
| State:         | TX              |  |
| County:        | Collin          |  |
| City:          | Princeton       |  |
| Subdivision:   | Hidden Valley I |  |
| Zipcode:       | 75407           |  |
| Street:        | Harvest         |  |
| Street Number: | Lot 30          |  |
| Floor Number:  | 0               |  |
| Longitude:     | W97° 33' 14.9'' |  |
| Latitude:      | N33° 12' 56.3"  |  |

| List Office<br>Name:         | Cope Realty, LLC  |  |
|------------------------------|-------------------|--|
| √ Lot Features:              | Acreage, Cleared  |  |
| Matrix Modified<br>DT:       |                   |  |
| Middle School<br>Name:       | Southard          |  |
| Parcel Number:               | R-6936-001-1350-1 |  |
| School District:             | Princeton isd     |  |
| Property Type:               | Land              |  |
| Status:                      | Active            |  |
| SQFT Gross:                  | 0 Sqft            |  |
| SQFT Lot:                    | 45,433.08 Sqft    |  |
| Street Suffix:               | Way               |  |
| Zoning:                      | Residential       |  |
| Number Of<br>Parking Spaces: | 0                 |  |
| Fireplace:                   | 0                 |  |
| Garage:                      | 0                 |  |
|                              |                   |  |