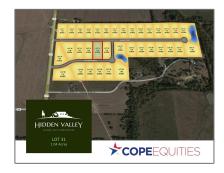

# Unimproved Land For sale

- Lot 31 Harvest, Princeton, Texas 75407

## Address Map

| Country:       | USA             |  |
|----------------|-----------------|--|
| State:         | TX              |  |
| County:        | Collin          |  |
| City:          | Princeton       |  |
| Subdivision:   | Hidden Valley I |  |
| Zipcode:       | 75407           |  |
| Street:        | Harvest         |  |
| Street Number: | Lot 31          |  |
| Floor Number:  | 0               |  |
| Longitude:     | W97° 33' 15.5'' |  |
| Latitude:      | N33° 12' 56.3"  |  |