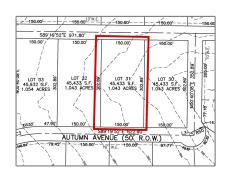

# Unimproved Land For sale

- Lot 31 Harvest, Princeton, Texas 75407

## Address Map

| Country:       | USA             |  |
|----------------|-----------------|--|
| State:         | TX              |  |
| County:        | Collin          |  |
| City:          | Princeton       |  |
| Subdivision:   | Hidden Valley I |  |
| Zipcode:       | 75407           |  |
| Street:        | Harvest         |  |
| Street Number: | Lot 31          |  |
| Floor Number:  | 0               |  |
| Longitude:     | W97° 33' 15.5'' |  |
| Latitude:      | N33° 12' 56.3"  |  |

| List Office<br>Name:         | Cope Realty, LLC  |  |
|------------------------------|-------------------|--|
| √ Lot Features:              | Acreage, Cleared  |  |
| Matrix Modified<br>DT:       |                   |  |
| Middle School<br>Name:       | Southard          |  |
| Parcel Number:               | R-6936-001-1350-1 |  |
| School District:             | Princeton isd     |  |
| Property Type:               | Land              |  |
| Status:                      | Active            |  |
| SQFT Gross:                  | 0 Sqft            |  |
| SQFT Lot:                    | 45,433.08 Sqft    |  |
| Street Suffix:               | Way               |  |
| Zoning:                      | Residential       |  |
| Number Of<br>Parking Spaces: | 0                 |  |
| Fireplace:                   | 0                 |  |
| Garage:                      | 0                 |  |
|                              |                   |  |