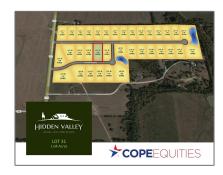

# Unimproved Land For sale

- Lot 31 Harvest, Princeton, Texas 75407

## Address Map

| Country:       | USA             |  |
|----------------|-----------------|--|
| State:         | TX              |  |
| County:        | Collin          |  |
| City:          | Princeton       |  |
| Subdivision:   | Hidden Valley I |  |
| Zipcode:       | 75407           |  |
| Street:        | Harvest         |  |
| Street Number: | Lot 31          |  |
| Floor Number:  | 0               |  |
| Longitude:     | W97° 33' 15.5'' |  |
| Latitude:      | N33° 12' 56.3"  |  |