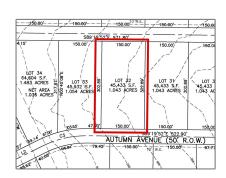

#### Address Map

| Country:       | USA             |  |
|----------------|-----------------|--|
| State:         | TX              |  |
| County:        | Collin          |  |
| City:          | Princeton       |  |
| Subdivision:   | Hidden Valley I |  |
| Zipcode:       | 75407           |  |
| Street:        | Harvest         |  |
| Street Number: | Lot 32          |  |
| Floor Number:  | 0               |  |
| Longitude:     | W97° 33' 9.4''  |  |
| Latitude:      | N33° 12' 54.7"  |  |

| List Office<br>Name:         | Cope Realty, LLC  |  |
|------------------------------|-------------------|--|
| √ Lot Features:              | Acreage, Cleared  |  |
| Matrix Modified<br>DT:       |                   |  |
| Middle School<br>Name:       | Southard          |  |
| Parcel Number:               | R-6936-001-1350-1 |  |
| School District:             | Princeton isd     |  |
| Property Type:               | Land              |  |
| Status:                      | Active            |  |
| SQFT Gross:                  | 0 Sqft            |  |
| SQFT Lot:                    | 45,433.08 Sqft    |  |
| Street Suffix:               | Way               |  |
| Zoning:                      | Residential       |  |
| Number Of<br>Parking Spaces: | 0                 |  |
| Fireplace:                   | 0                 |  |
| Garage:                      | 0                 |  |
|                              |                   |  |