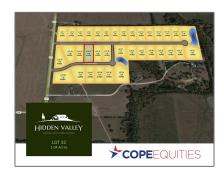

# Unimproved Land For sale

- Lot 32 Harvest, Princeton, Texas 75407

#### Address Map

| Country:       | USA             |  |
|----------------|-----------------|--|
| State:         | TX              |  |
| County:        | Collin          |  |
| City:          | Princeton       |  |
| Subdivision:   | Hidden Valley I |  |
| Zipcode:       | 75407           |  |
| Street:        | Harvest         |  |
| Street Number: | Lot 32          |  |
| Floor Number:  | 0               |  |
| Longitude:     | W97° 33' 9.4''  |  |
| Latitude:      | N33° 12' 54.7"  |  |