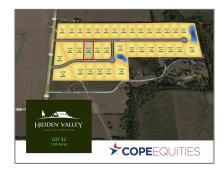

# Unimproved Land For sale

- Lot 32 Harvest, Princeton, Texas 75407

#### Address Map

| Country:       | USA             |  |
|----------------|-----------------|--|
| State:         | TX              |  |
| County:        | Collin          |  |
| City:          | Princeton       |  |
| Subdivision:   | Hidden Valley I |  |
| Zipcode:       | 75407           |  |
| Street:        | Harvest         |  |
| Street Number: | Lot 32          |  |
| Floor Number:  | 0               |  |
| Longitude:     | W97° 33' 9.4''  |  |
| Latitude:      | N33° 12' 54.7"  |  |