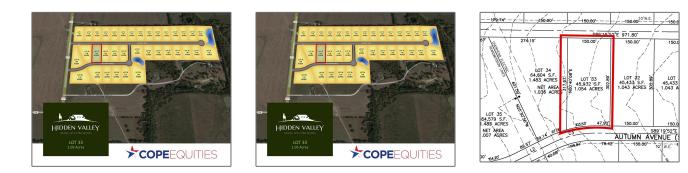

#### Address Map

| Property Type:Unimproved LandListing Type:For saleMLS Number:20361740Price:\$249,000Acreage:1.05 Acre |                |                  |  |
|-------------------------------------------------------------------------------------------------------|----------------|------------------|--|
| MLS Number: 20361740   Price: \$249,000                                                               | Property Type: | Unimproved Land  |  |
| Price: <b>\$249,000</b>                                                                               | Listing Type:  | For sale         |  |
|                                                                                                       | MLS Number:    | 20361740         |  |
| Acreage: <b>1.05 Acre</b>                                                                             | Price:         | \$249,000        |  |
|                                                                                                       | Acreage:       | <b>1.05 Acre</b> |  |

| Country:       | USA             |  |
|----------------|-----------------|--|
| State:         | ТХ              |  |
| County:        | Collin          |  |
| City:          | Princeton       |  |
| Subdivision:   | Hidden Valley I |  |
| Zipcode:       | 75407           |  |
| Street:        | Harvest         |  |
| Street Number: | Lot 33          |  |
| Floor Number:  | 0               |  |
| Longitude:     | W97° 33' 13.2'' |  |
| Latitude:      | N33° 12' 55.4'' |  |
|                |                 |  |