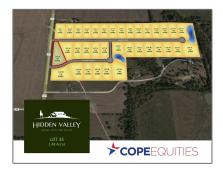

# Unimproved Land For sale

- Lot 35 Autumn, Princeton, Texas 75407

#### Address Map

| Country:       | USA             |  |
|----------------|-----------------|--|
| State:         | TX              |  |
| County:        | Collin          |  |
| City:          | Princeton       |  |
| Subdivision:   | Hidden Valley I |  |
| Zipcode:       | 75407           |  |
| Street:        | Autumn          |  |
| Street Number: | Lot 35          |  |
| Floor Number:  | 0               |  |
| Longitude:     | W97° 33' 10.1"  |  |
| Latitude:      | N33° 12' 57.6"  |  |