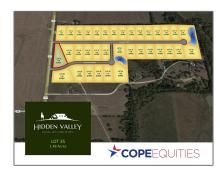

# Unimproved Land For sale

- Lot 35 Autumn, Princeton, Texas 75407

#### Address Map

| Country:       | USA             |  |
|----------------|-----------------|--|
| State:         | TX              |  |
| County:        | Collin          |  |
| City:          | Princeton       |  |
| Subdivision:   | Hidden Valley I |  |
| Zipcode:       | 75407           |  |
| Street:        | Autumn          |  |
| Street Number: | Lot 35          |  |
| Floor Number:  | 0               |  |
| Longitude:     | W97° 33' 10.1"  |  |
| Latitude:      | N33° 12' 57.6"  |  |