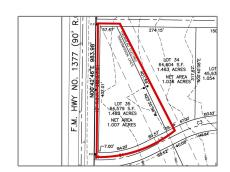

#### **Basic Details**

| Property Type: | <b>Unimproved Land</b> |
|----------------|------------------------|
| Listing Type:  | For sale               |
| MLS Number:    | 20361722               |
| Price:         | \$219,000              |
| Acreage:       | 1.48 Acre              |

#### Address Map

| Country:       | USA             |  |
|----------------|-----------------|--|
| State:         | TX              |  |
| County:        | Collin          |  |
| City:          | Princeton       |  |
| Subdivision:   | Hidden Valley I |  |
| Zipcode:       | 75407           |  |
| Street:        | Autumn          |  |
| Street Number: | Lot 35          |  |
| Floor Number:  | 0               |  |
| Longitude:     | W97° 33' 10.1"  |  |
| Latitude:      | N33° 12' 57.6"  |  |

| Como Doolles II.C |                                                                                                          |
|-------------------|----------------------------------------------------------------------------------------------------------|
| Cope Realty, LLC  |                                                                                                          |
| Acreage, Cleared  |                                                                                                          |
|                   |                                                                                                          |
| Southard          |                                                                                                          |
| R-6936-001-1350-1 |                                                                                                          |
| Princeton isd     |                                                                                                          |
| Land              |                                                                                                          |
| Active            |                                                                                                          |
| 0 Sqft            |                                                                                                          |
| 64,599.48 Sqft    |                                                                                                          |
| Avenue            |                                                                                                          |
| Residential       |                                                                                                          |
| 0                 |                                                                                                          |
| 0                 |                                                                                                          |
| 0                 |                                                                                                          |
|                   | Southard  R-6936-001-1350-1  Princeton isd  Land  Active  0 Sqft  64,599.48 Sqft  Avenue  Residential  0 |