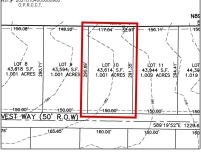

# Unimproved Land For sale

- Lot 10 Harvest, Princeton, Texas 75407

#### Address Map

| Property Type: | Unimproved Land  |
|----------------|------------------|
| Listing Type:  | For sale         |
| MLS Number:    | 20360680         |
| Price:         | \$259,000        |
| Acreage:       | <b>1.00</b> Acre |

| Country:       | USA             |  |
|----------------|-----------------|--|
| State:         | TX              |  |
| County:        | Collin          |  |
| City:          | Princeton       |  |
| Subdivision:   | Hidden Valley I |  |
| Zipcode:       | 75407           |  |
| Street:        | Harvest         |  |
| Street Number: | Lot 10          |  |
| Floor Number:  | 0               |  |
| Longitude:     | W97° 33' 14.1'' |  |
| Latitude:      | N33° 12' 58.8'' |  |
|                |                 |  |

| List Office<br>Name:         | Cope Realty, LLC  |
|------------------------------|-------------------|
| $\checkmark$ Lot Features:   | Acreage, Cleared  |
| Matrix Modified<br>DT:       |                   |
| Middle School<br>Name:       | Southard          |
| Parcel Number:               | R-6936-001-1350-1 |
| School District:             | Princeton isd     |
| Property Type:               | Land              |
| Status:                      | Active            |
| SQFT Gross:                  | 0 Sqft            |
| SQFT Lot:                    | 43,603.56 Sqft    |
| Street Suffix:               | Way               |
| Zoning:                      | Residential       |
| Number Of<br>Parking Spaces: | 0                 |
| Fireplace:                   | 0                 |
| Garage:                      | 0                 |