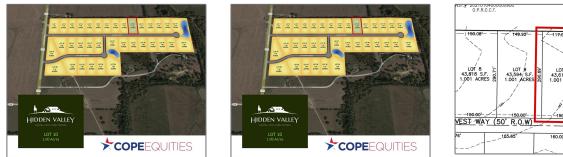

# Unimproved Land For sale

- Lot 10 Harvest, Princeton, Texas 75407

#### Address Map

| Property Type: | Unimproved Land  |
|----------------|------------------|
| Listing Type:  | For sale         |
| MLS Number:    | 20360680         |
| Price:         | \$259,000        |
| Acreage:       | <b>1.00</b> Acre |

| Country:       | USA             |  |
|----------------|-----------------|--|
| State:         | TX              |  |
| County:        | Collin          |  |
| City:          | Princeton       |  |
| Subdivision:   | Hidden Valley I |  |
| Zipcode:       | 75407           |  |
| Street:        | Harvest         |  |
| Street Number: | Lot 10          |  |
| Floor Number:  | 0               |  |
| Longitude:     | W97° 33' 14.1'' |  |
| Latitude:      | N33° 12' 58.8'' |  |
|                |                 |  |

| List Office<br>Name:         | Cope Realty, LLC  |
|------------------------------|-------------------|
| $\checkmark$ Lot Features:   | Acreage, Cleared  |
| Matrix Modified<br>DT:       |                   |
| Middle School<br>Name:       | Southard          |
| Parcel Number:               | R-6936-001-1350-1 |
| School District:             | Princeton isd     |
| Property Type:               | Land              |
| Status:                      | Active            |
| SQFT Gross:                  | 0 Sqft            |
| SQFT Lot:                    | 43,603.56 Sqft    |
| Street Suffix:               | Way               |
| Zoning:                      | Residential       |
| Number Of<br>Parking Spaces: | 0                 |
| Fireplace:                   | 0                 |
| Garage:                      | 0                 |