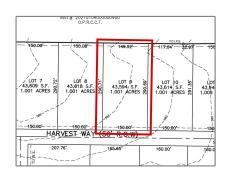

### Address Map

| Country:       | USA             |  |
|----------------|-----------------|--|
| State:         | TX              |  |
| County:        | Collin          |  |
| City:          | Princeton       |  |
| Subdivision:   | Hidden Valley I |  |
| Zipcode:       | 75407           |  |
| Street:        | Harvest         |  |
| Street Number: | Lot 9           |  |
| Floor Number:  | 0               |  |
| Longitude:     | W97° 33' 15.5"  |  |
| Latitude:      | N33° 12' 59.4"  |  |

| List Office<br>Name:         | Cope Realty, LLC  |  |
|------------------------------|-------------------|--|
| √ Lot Features:              | Acreage, Cleared  |  |
| Matrix Modified<br>DT:       |                   |  |
| Middle School<br>Name:       | Southard          |  |
| Parcel Number:               | R-6936-001-1350-1 |  |
| School District:             | Princeton isd     |  |
| Property Type:               | Land              |  |
| Status:                      | Active            |  |
| SQFT Gross:                  | 0 Sqft            |  |
| SQFT Lot:                    | 43,603.56 Sqft    |  |
| Street Suffix:               | Way               |  |
| Zoning:                      | Residential       |  |
| Number Of<br>Parking Spaces: | 0                 |  |
| Fireplace:                   | 0                 |  |
| Garage:                      | 0                 |  |