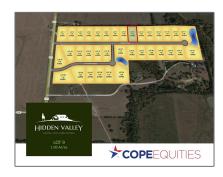

# Unimproved Land For sale

- Lot 9 Harvest, Princeton, Texas 75407

### Address Map

| Country:       | USA             |  |
|----------------|-----------------|--|
| State:         | TX              |  |
| County:        | Collin          |  |
| City:          | Princeton       |  |
| Subdivision:   | Hidden Valley I |  |
| Zipcode:       | 75407           |  |
| Street:        | Harvest         |  |
| Street Number: | Lot 9           |  |
| Floor Number:  | 0               |  |
| Longitude:     | W97° 33' 15.5"  |  |
| Latitude:      | N33° 12' 59.4"  |  |