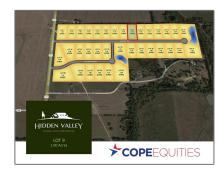

# Unimproved Land For sale

- Lot 9 Harvest, Princeton, Texas 75407

### Address Map

| Country:       | USA             |  |
|----------------|-----------------|--|
| State:         | TX              |  |
| County:        | Collin          |  |
| City:          | Princeton       |  |
| Subdivision:   | Hidden Valley I |  |
| Zipcode:       | 75407           |  |
| Street:        | Harvest         |  |
| Street Number: | Lot 9           |  |
| Floor Number:  | 0               |  |
| Longitude:     | W97° 33' 15.5"  |  |
| Latitude:      | N33° 12' 59.4"  |  |