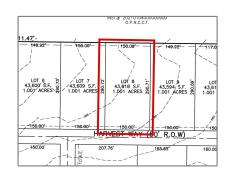

# Unimproved Land For sale

- Lot 8 Harvest, Princeton, Texas 75407

#### Address Map

| Country:       | USA             |  |
|----------------|-----------------|--|
| State:         | TX              |  |
| County:        | Collin          |  |
| City:          | Princeton       |  |
| Subdivision:   | Hidden Valley I |  |
| Zipcode:       | 75407           |  |
| Street:        | Harvest         |  |
| Street Number: | Lot 8           |  |
| Floor Number:  | 0               |  |
| Longitude:     | W97° 33' 7.4"   |  |
| Latitude:      | N33° 12' 59.6"  |  |

| List Office<br>Name:         | Cope Realty, LLC  |  |
|------------------------------|-------------------|--|
| √ Lot Features:              | Acreage, Cleared  |  |
| Matrix Modified<br>DT:       |                   |  |
| Middle School<br>Name:       | Southard          |  |
| Parcel Number:               | R-6936-001-1350-1 |  |
| School District:             | Princeton isd     |  |
| Property Type:               | Land              |  |
| Status:                      | Active            |  |
| SQFT Gross:                  | 0 Sqft            |  |
| SQFT Lot:                    | 43,603.56 Sqft    |  |
| Street Suffix:               | Way               |  |
| Zoning:                      | Residential       |  |
| Number Of<br>Parking Spaces: | 0                 |  |
| Fireplace:                   | 0                 |  |
| Garage:                      | 0                 |  |