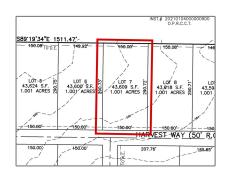

#### **Basic Details**

| Property Type: | <b>Unimproved Land</b> |
|----------------|------------------------|
| Listing Type:  | For sale               |
| MLS Number:    | 20360639               |
| Price:         | \$259,000              |
| Acreage:       | 1.00 Acre              |

#### Address Map

| Country:       | USA             |  |
|----------------|-----------------|--|
| State:         | TX              |  |
| County:        | Collin          |  |
| City:          | Princeton       |  |
| Subdivision:   | Hidden Valley I |  |
| Zipcode:       | 75407           |  |
| Street:        | Harvest         |  |
| Street Number: | Lot 7           |  |
| Floor Number:  | 0               |  |
| Longitude:     | W97° 33' 6.4"   |  |
| Latitude:      | N33° 12' 58.5"  |  |

| List Office<br>Name:         | Cope Realty, LLC  |  |
|------------------------------|-------------------|--|
| √ Lot Features:              | Acreage, Cleared  |  |
| Matrix Modified<br>DT:       |                   |  |
| Middle School<br>Name:       | Southard          |  |
| Parcel Number:               | R-6936-001-1350-1 |  |
| School District:             | Princeton isd     |  |
| Property Type:               | Land              |  |
| Status:                      | Active            |  |
| SQFT Gross:                  | 0 Sqft            |  |
| SQFT Lot:                    | 43,603.56 Sqft    |  |
| Street Suffix:               | Way               |  |
| Zoning:                      | Residential       |  |
| Number Of<br>Parking Spaces: | 0                 |  |
| Fireplace:                   | 0                 |  |
| Garage:                      | 0                 |  |