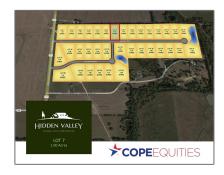

# Unimproved Land For sale

- Lot 7 Harvest, Princeton, Texas 75407

#### Address Map

| Country:       | USA             |  |
|----------------|-----------------|--|
| State:         | TX              |  |
| County:        | Collin          |  |
| City:          | Princeton       |  |
| Subdivision:   | Hidden Valley I |  |
| Zipcode:       | 75407           |  |
| Street:        | Harvest         |  |
| Street Number: | Lot 7           |  |
| Floor Number:  | 0               |  |
| Longitude:     | W97° 33' 6.4"   |  |
| Latitude:      | N33° 12' 58.5"  |  |