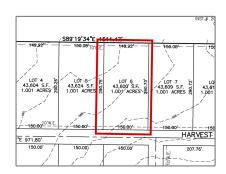

### Address Map

| Country:       | USA             |  |
|----------------|-----------------|--|
| State:         | TX              |  |
| County:        | Collin          |  |
| City:          | Princeton       |  |
| Subdivision:   | Hidden Valley I |  |
| Zipcode:       | 75407           |  |
| Street:        | Harvest         |  |
| Street Number: | Lot 6           |  |
| Floor Number:  | 0               |  |
| Longitude:     | W97° 33' 5.7"   |  |
| Latitude:      | N33° 12' 59.5"  |  |

| List Office<br>Name:         | Cope Realty, LLC  |  |
|------------------------------|-------------------|--|
| √ Lot Features:              | Acreage, Cleared  |  |
| Matrix Modified<br>DT:       |                   |  |
| Middle School<br>Name:       | Southard          |  |
| Parcel Number:               | R-6936-001-1350-1 |  |
| School District:             | Princeton isd     |  |
| Property Type:               | Land              |  |
| Status:                      | Active            |  |
| SQFT Gross:                  | 0 Sqft            |  |
| SQFT Lot:                    | 43,603.56 Sqft    |  |
| Street Suffix:               | Way               |  |
| Zoning:                      | Residential       |  |
| Number Of<br>Parking Spaces: | 0                 |  |
| Fireplace:                   | 0                 |  |
| Garage:                      | 0                 |  |