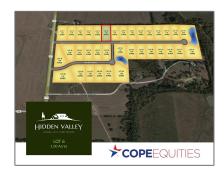

### Address Map

| Country:       | USA             |  |
|----------------|-----------------|--|
| State:         | TX              |  |
| County:        | Collin          |  |
| City:          | Princeton       |  |
| Subdivision:   | Hidden Valley I |  |
| Zipcode:       | 75407           |  |
| Street:        | Harvest         |  |
| Street Number: | Lot 6           |  |
| Floor Number:  | 0               |  |
| Longitude:     | W97° 33' 5.7"   |  |
| Latitude:      | N33° 12' 59.5"  |  |