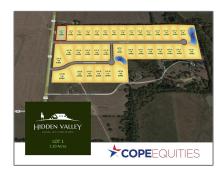

# Unimproved Land For sale

- Lot 1 Harvest, Princeton, Texas 75407

#### Address Map

| Country:       | USA             |  |
|----------------|-----------------|--|
| State:         | TX              |  |
| County:        | Collin          |  |
| City:          | Princeton       |  |
| Subdivision:   | Hidden Valley I |  |
| Zipcode:       | 75407           |  |
| Street:        | Harvest         |  |
| Street Number: | Lot 1           |  |
| Floor Number:  | 0               |  |
| Longitude:     | W97° 33' 3.1''  |  |
| Latitude:      | N33° 12' 59.5"  |  |