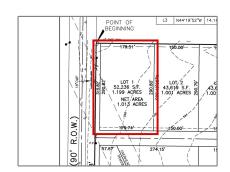

#### **Basic Details**

| Property Type: | <b>Unimproved Land</b> |
|----------------|------------------------|
| Listing Type:  | For sale               |
| MLS Number:    | 20360540               |
| Price:         | \$249,000              |
| Acreage:       | 1.20 Acre              |

| List Office<br>Name:         | Cope Realty, LLC     |  |
|------------------------------|----------------------|--|
| √ Lot Features:              | Acreage, Cleared     |  |
| Matrix Modified DT:          |                      |  |
| Middle School<br>Name:       | Southard             |  |
| Parcel Number:               | R-6936-001-1350-1    |  |
| School District:             | <b>Princeton isd</b> |  |
| Property Type:               | Land                 |  |
| Status:                      | Active               |  |
| SQFT Gross:                  | 0 Sqft               |  |
| SQFT Lot:                    | 52,228.44 Sqft       |  |
| Street Suffix:               | Way                  |  |
| Zoning:                      | Residential          |  |
| Number Of<br>Parking Spaces: | 0                    |  |
| Fireplace:                   | 0                    |  |
| Garage:                      | 0                    |  |