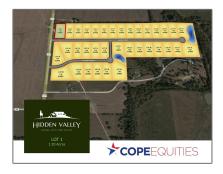

# Unimproved Land For sale

- Lot 1 Harvest, Princeton, Texas 75407

#### Address Map

| Country:       | USA             |  |
|----------------|-----------------|--|
| State:         | TX              |  |
| County:        | Collin          |  |
| City:          | Princeton       |  |
| Subdivision:   | Hidden Valley I |  |
| Zipcode:       | 75407           |  |
| Street:        | Harvest         |  |
| Street Number: | Lot 1           |  |
| Floor Number:  | 0               |  |
| Longitude:     | W97° 33' 3.1''  |  |
| Latitude:      | N33° 12' 59.5"  |  |