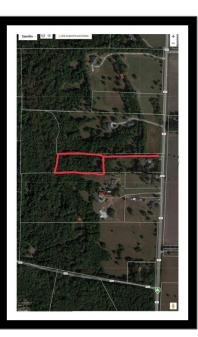

# Unimproved Land For sale

- TBD County Road 561, Princeton, Texas 75407

## Address Map

| Country:       | USA                    |  |
|----------------|------------------------|--|
| State:         | ТХ                     |  |
| County:        | Collin                 |  |
| City:          | Princeton              |  |
| Subdivision:   | D Van Winkle<br>Survey |  |
| Zipcode:       | 75407                  |  |
| Street:        | <b>County Road 561</b> |  |
| Street Number: | TBD                    |  |