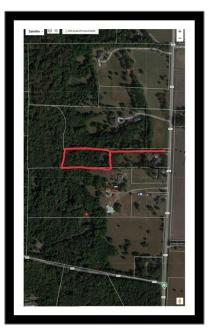

# Unimproved Land For sale

- TBD County Road 561, Princeton, Texas 75407

## Address Map

| Country:       | USA                    |  |
|----------------|------------------------|--|
| State:         | ТХ                     |  |
| County:        | Collin                 |  |
| City:          | Princeton              |  |
| Subdivision:   | D Van Winkle<br>Survey |  |
| Zipcode:       | 75407                  |  |
| Street:        | <b>County Road 561</b> |  |
| Street Number: | TBD                    |  |