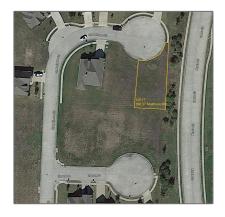

## Unimproved Land For sale

- 901 Saint Matthew, Royse City, Texas 75189

## Address Map

| Country:       | USA                                         |  |
|----------------|---------------------------------------------|--|
| State:         | TX                                          |  |
| County:        | Collin                                      |  |
| City:          | <b>Royse City</b>                           |  |
| Subdivision:   | Kerala Christian<br>Retirement<br>Community |  |
| Zipcode:       | 75189                                       |  |
| Street:        | Saint Matthew                               |  |
| Street Number: | 901                                         |  |
| Postal Code:   | 4516                                        |  |
| Floor Number:  | 0                                           |  |
| Longitude:     | W97° 40' 44.1''                             |  |
| Latitude:      | N33° 0' 42.5"                               |  |

## Additional Info

Utilities:

City water, City sewer, All weather road, Individual water meter, Concrete, Individual gas meter, Phone Available, Natural Gas Available, Electricity Available

| Association Fee:             | \$75                        |
|------------------------------|-----------------------------|
| Association Fee Frequency:   | Quarterly                   |
| Elementary<br>School Name:   | Davis                       |
| High School<br>Name:         | Royse city                  |
| List Agent Full<br>Name:     | Thomas Varghese             |
| List Office<br>Name:         | Citiwide Alliance<br>Realty |
| √ Lot Features:              | Corner Lot, Cul-de-sac      |
| Matrix Modified DT:          |                             |
| Middle School<br>Name:       | Royse city                  |
| Parcel Number:               | R1055700H02701              |
| School District:             | Royse City Isd              |
| Property Type:               | Land                        |
| Status:                      | Active                      |
| SQFT Gross:                  | 0 Sqft                      |
| SQFT Lot:                    | 7,710.12 Sqft               |
| Street Suffix:               | Circle                      |
| Zoning:                      | Residential                 |
| Number Of<br>Parking Spaces: | 0                           |
| Fireplace:                   | 0                           |
| Garage:                      | 0                           |