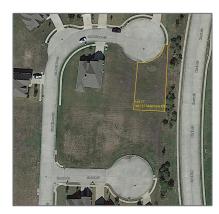

## Unimproved Land For sale

- 901 Saint Matthew, Royse City, Texas 75189

## Address Map

| Country:       | USA                                         |  |
|----------------|---------------------------------------------|--|
| State:         | TX                                          |  |
| County:        | Collin                                      |  |
| City:          | <b>Royse City</b>                           |  |
| Subdivision:   | Kerala Christian<br>Retirement<br>Community |  |
| Zipcode:       | 75189                                       |  |
| Street:        | Saint Matthew                               |  |
| Street Number: | 901                                         |  |
| Postal Code:   | 4516                                        |  |
| Floor Number:  | 0                                           |  |
| Longitude:     | W97° 40' 44.1''                             |  |
| Latitude:      | N33° 0' 42.5"                               |  |

## Additional Info

Utilities:

City water, City sewer, All weather road, Individual water meter, Concrete, Individual gas meter, Phone Available, Natural Gas Available, Electricity Available

| Association Fee:             | \$75                        |
|------------------------------|-----------------------------|
| Association Fee Frequency:   | Quarterly                   |
| Elementary<br>School Name:   | Davis                       |
| High School<br>Name:         | Royse city                  |
| List Agent Full<br>Name:     | Thomas Varghese             |
| List Office<br>Name:         | Citiwide Alliance<br>Realty |
| √ Lot Features:              | Corner Lot, Cul-de-sac      |
| Matrix Modified DT:          |                             |
| Middle School<br>Name:       | Royse city                  |
| Parcel Number:               | R1055700H02701              |
| School District:             | Royse City Isd              |
| Property Type:               | Land                        |
| Status:                      | Active                      |
| SQFT Gross:                  | 0 Sqft                      |
| SQFT Lot:                    | 7,710.12 Sqft               |
| Street Suffix:               | Circle                      |
| Zoning:                      | Residential                 |
| Number Of<br>Parking Spaces: | 0                           |
| Fireplace:                   | 0                           |
| Garage:                      | 0                           |