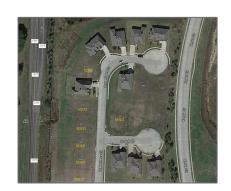

## Address Map

| Country:       | USA                                         |  |
|----------------|---------------------------------------------|--|
| State:         | TX                                          |  |
| County:        | Collin                                      |  |
| City:          | Royse City                                  |  |
| Subdivision:   | Kerala Christian<br>Retirement<br>Community |  |
| Zipcode:       | 75189                                       |  |
| Street:        | Saint Jude                                  |  |
| Street Number: | 1009                                        |  |
| Postal Code:   | 4521                                        |  |
| Floor Number:  | 0                                           |  |
| Longitude:     | W97° 40' 43.9''                             |  |
| Latitude:      | N33° 0' 41.5"                               |  |

## Additional Info

Utilities:

City water, City sewer, All weather road, Concrete, Curbs, Individual gas meter, Natural Gas Available, Electricity Available, Cable Available

| Association Fee:              | \$75                                   |
|-------------------------------|----------------------------------------|
| Association Fee<br>Frequency: | Quarterly                              |
| Elementary<br>School Name:    | Davis                                  |
| High School<br>Name:          | Royse city                             |
| Intermediate<br>School Name:  | Ruth Cherry                            |
| List Agent Full<br>Name:      | Thomas Varghese                        |
| List Office<br>Name:          | Citiwide Alliance<br>Realty            |
| √ Lot Features:               | Subdivision, Corner Lot,<br>Cul-de-sac |
| Matrix Modified<br>DT:        |                                        |
| Middle School<br>Name:        | Royse city                             |
| Parcel Number:                | R1055700Н03201                         |
| School District:              | Royse City Isd                         |
| Property Type:                | Land                                   |
| Status:                       | Active                                 |
| SQFT Gross:                   | 0 Sqft                                 |
| SQFT Lot:                     | 7,579.44 Sqft                          |
| Street Suffix:                | Court                                  |
| Zoning:                       | Residential                            |
| Number Of<br>Parking Spaces:  | 0                                      |
| Fireplace:                    | 0                                      |
| Garage:                       | 0                                      |