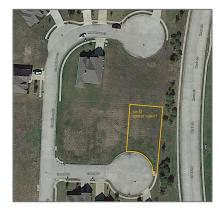

## Address Map

| Country:       | USA                                         |  |
|----------------|---------------------------------------------|--|
| State:         | TX                                          |  |
| County:        | Collin                                      |  |
| City:          | Royse City                                  |  |
| Subdivision:   | Kerala Christian<br>Retirement<br>Community |  |
| Zipcode:       | 75189                                       |  |
| Street:        | Saint Jude                                  |  |
| Street Number: | 1009                                        |  |
| Postal Code:   | 4521                                        |  |
| Floor Number:  | 0                                           |  |
| Longitude:     | W97° 40' 43.9''                             |  |
| Latitude:      | N33° 0' 41.5"                               |  |

## Additional Info

Utilities:

City water, City sewer, All weather road, Concrete, Curbs, Individual gas meter, Natural Gas Available, Electricity Available, Cable Available

| Association Fee:              | \$75                                   |
|-------------------------------|----------------------------------------|
| Association Fee<br>Frequency: | Quarterly                              |
| Elementary<br>School Name:    | Davis                                  |
| High School<br>Name:          | Royse city                             |
| Intermediate<br>School Name:  | Ruth Cherry                            |
| List Agent Full<br>Name:      | Thomas Varghese                        |
| List Office<br>Name:          | Citiwide Alliance<br>Realty            |
| √ Lot Features:               | Subdivision, Corner Lot,<br>Cul-de-sac |
| Matrix Modified<br>DT:        |                                        |
| Middle School<br>Name:        | Royse city                             |
| Parcel Number:                | R1055700Н03201                         |
| School District:              | Royse City Isd                         |
| Property Type:                | Land                                   |
| Status:                       | Active                                 |
| SQFT Gross:                   | 0 Sqft                                 |
| SQFT Lot:                     | 7,579.44 Sqft                          |
| Street Suffix:                | Court                                  |
| Zoning:                       | Residential                            |
| Number Of<br>Parking Spaces:  | 0                                      |
| Fireplace:                    | 0                                      |
| Garage:                       | 0                                      |