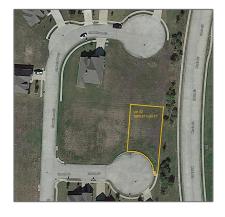

## Address Map

| Country:       | USA                                         |  |
|----------------|---------------------------------------------|--|
| State:         | TX                                          |  |
| County:        | Collin                                      |  |
| City:          | Royse City                                  |  |
| Subdivision:   | Kerala Christian<br>Retirement<br>Community |  |
| Zipcode:       | 75189                                       |  |
| Street:        | Saint Jude                                  |  |
| Street Number: | 1009                                        |  |
| Postal Code:   | 4521                                        |  |
| Floor Number:  | 0                                           |  |
| Longitude:     | W97° 40' 43.9''                             |  |
| Latitude:      | N33° 0' 41.5"                               |  |

## Additional Info

Utilities:

City water, City sewer, All weather road, Concrete, Curbs, Individual gas meter, Natural Gas Available, Electricity Available, Cable Available

| Association Fee:              | \$75                                   |
|-------------------------------|----------------------------------------|
| Association Fee<br>Frequency: | Quarterly                              |
| Elementary<br>School Name:    | Davis                                  |
| High School<br>Name:          | Royse city                             |
| Intermediate<br>School Name:  | Ruth Cherry                            |
| List Agent Full<br>Name:      | Thomas Varghese                        |
| List Office<br>Name:          | Citiwide Alliance<br>Realty            |
| √ Lot Features:               | Subdivision, Corner Lot,<br>Cul-de-sac |
| Matrix Modified<br>DT:        |                                        |
| Middle School<br>Name:        | Royse city                             |
| Parcel Number:                | R1055700Н03201                         |
| School District:              | Royse City Isd                         |
| Property Type:                | Land                                   |
| Status:                       | Active                                 |
| SQFT Gross:                   | 0 Sqft                                 |
| SQFT Lot:                     | 7,579.44 Sqft                          |
| Street Suffix:                | Court                                  |
| Zoning:                       | Residential                            |
| Number Of<br>Parking Spaces:  | 0                                      |
| Fireplace:                    | 0                                      |
| Garage:                       | 0                                      |