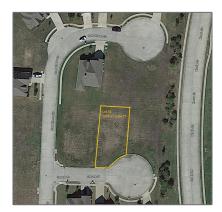

## Unimproved Land For sale

- 1005 Saint Jude, Royse City, Texas 75189

## Address Map

| Country:       | USA                                         |  |
|----------------|---------------------------------------------|--|
| State:         | TX                                          |  |
| County:        | Collin                                      |  |
| City:          | <b>Royse City</b>                           |  |
| Subdivision:   | Kerala Christian<br>Retirement<br>Community |  |
| Zipcode:       | 75189                                       |  |
| Street:        | Saint Jude                                  |  |
| Street Number: | 1005                                        |  |
| Postal Code:   | 4521                                        |  |
| Floor Number:  | 0                                           |  |
| Longitude:     | W97° 40' 43''                               |  |
| Latitude:      | N33° 0' 41.4"                               |  |

## Additional Info

Utilities:

City water, City sewer,
All weather road,
Concrete, Curbs,
Individual gas meter,
Phone Available, Natural
Gas Available, Electricity
Available

| Association Fee:              | \$75                                     |
|-------------------------------|------------------------------------------|
| Association Fee<br>Frequency: | Quarterly                                |
| Elementary<br>School Name:    | Davis                                    |
| High School<br>Name:          | Royse city                               |
| Intermediate<br>School Name:  | Ruth Cherry                              |
| List Agent Full<br>Name:      | Thomas Varghese                          |
| List Office<br>Name:          | Citiwide Alliance<br>Realty              |
| √ Lot Features:               | Subdivision, Interior lot,<br>Cul-de-sac |
| Matrix Modified<br>DT:        |                                          |
| Middle School<br>Name:        | Royse city                               |
| Parcel Number:                | R1055700Н03101                           |
| School District:              | Royse City Isd                           |
| Property Type:                | Land                                     |
| Status:                       | Active                                   |
| SQFT Gross:                   | 0 Sqft                                   |
| SQFT Lot:                     | 7,579.44 Sqft                            |
| Street Suffix:                | Court                                    |
| Zoning:                       | Residential                              |
| Number Of<br>Parking Spaces:  | 0                                        |
| Fireplace:                    | 0                                        |
| Garage:                       | 0                                        |