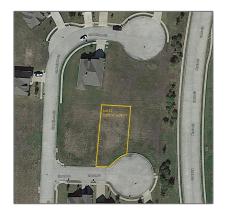

## Unimproved Land For sale

- 1005 Saint Jude, Royse City, Texas 75189

## Address Map

| Country:       | USA                                         |  |
|----------------|---------------------------------------------|--|
| State:         | TX                                          |  |
| County:        | Collin                                      |  |
| City:          | <b>Royse City</b>                           |  |
| Subdivision:   | Kerala Christian<br>Retirement<br>Community |  |
| Zipcode:       | 75189                                       |  |
| Street:        | Saint Jude                                  |  |
| Street Number: | 1005                                        |  |
| Postal Code:   | 4521                                        |  |
| Floor Number:  | 0                                           |  |
| Longitude:     | W97° 40' 43''                               |  |
| Latitude:      | N33° 0' 41.4"                               |  |

## Additional Info

Utilities:

City water, City sewer,
All weather road,
Concrete, Curbs,
Individual gas meter,
Phone Available, Natural
Gas Available, Electricity
Available

| Association Fee:              | \$75                                     |
|-------------------------------|------------------------------------------|
| Association Fee<br>Frequency: | Quarterly                                |
| Elementary<br>School Name:    | Davis                                    |
| High School<br>Name:          | Royse city                               |
| Intermediate<br>School Name:  | Ruth Cherry                              |
| List Agent Full<br>Name:      | Thomas Varghese                          |
| List Office<br>Name:          | Citiwide Alliance<br>Realty              |
| √ Lot Features:               | Subdivision, Interior lot,<br>Cul-de-sac |
| Matrix Modified<br>DT:        |                                          |
| Middle School<br>Name:        | Royse city                               |
| Parcel Number:                | R1055700Н03101                           |
| School District:              | Royse City Isd                           |
| Property Type:                | Land                                     |
| Status:                       | Active                                   |
| SQFT Gross:                   | 0 Sqft                                   |
| SQFT Lot:                     | 7,579.44 Sqft                            |
| Street Suffix:                | Court                                    |
| Zoning:                       | Residential                              |
| Number Of<br>Parking Spaces:  | 0                                        |
| Fireplace:                    | 0                                        |
| Garage:                       | 0                                        |