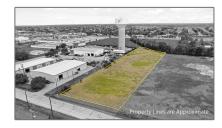

# Unimproved Land For sale

- 26 Steel, Wylie, Texas 75098

#### **Basic Details**

Property Type: Unimproved Land
Listing Type: For sale

MLS Number: 20288957

Price: \$1,500,000

Acreage: 1.45 Acre

## Address Map

| Country:       | USA              |  |
|----------------|------------------|--|
| State:         | TX               |  |
| County:        | Collin           |  |
| City:          | Wylie            |  |
| Subdivision:   | Rubalcava Indust |  |
| Zipcode:       | 75098            |  |
| Street:        | Steel            |  |
| Street Number: | 26               |  |
| Floor Number:  | 0                |  |
| Longitude:     | W97° 25' 5.5"    |  |
| Latitude:      | N33° 0' 32.5"    |  |
|                |                  |  |