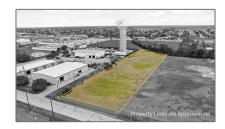

# Unimproved Land For sale

- 26 Steel, Wylie, Texas 75098

#### **Basic Details**

Property Type: Unimproved Land
Listing Type: For sale

MLS Number: 20288957

Price: \$1,500,000

Acreage: 1.45 Acre

## Address Map

| Country:       | USA              |  |
|----------------|------------------|--|
| State:         | TX               |  |
| County:        | Collin           |  |
| City:          | Wylie            |  |
| Subdivision:   | Rubalcava Indust |  |
| Zipcode:       | 75098            |  |
| Street:        | Steel            |  |
| Street Number: | 26               |  |
| Floor Number:  | 0                |  |
| Longitude:     | W97° 25' 5.5"    |  |
| Latitude:      | N33° 0' 32.5"    |  |
|                |                  |  |