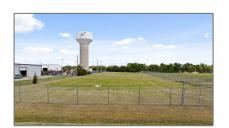

# Unimproved Land For sale

- 26 Steel, Wylie, Texas 75098

#### **Basic Details**

Property Type: Unimproved Land
Listing Type: For sale

MLS Number: 20288957

Price: \$1,500,000

Acreage: 1.45 Acre

## Address Map

| Country:       | USA              |  |
|----------------|------------------|--|
| State:         | TX               |  |
| County:        | Collin           |  |
| City:          | Wylie            |  |
| Subdivision:   | Rubalcava Indust |  |
| Zipcode:       | 75098            |  |
| Street:        | Steel            |  |
| Street Number: | 26               |  |
| Floor Number:  | 0                |  |
| Longitude:     | W97° 25' 5.5"    |  |
| Latitude:      | N33° 0' 32.5"    |  |
|                |                  |  |