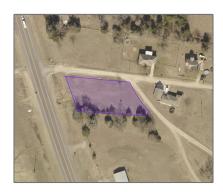

# Unimproved Land For sale

- 102 Brenda, Blue Ridge, Texas 75424

### Address Map

| Country:       | USA             |  |
|----------------|-----------------|--|
| State:         | TX              |  |
| County:        | Collin          |  |
| City:          | Blue Ridge      |  |
| Subdivision:   | Blue Ridge East |  |
| Zipcode:       | 75424           |  |
| Street:        | Brenda          |  |
| Street Number: | 102             |  |
| Postal Code:   | 4734            |  |
| Floor Number:  | 0               |  |
| Longitude:     | W97° 36' 17.5'' |  |
| Latitude:      | N33° 18' 1.9"   |  |