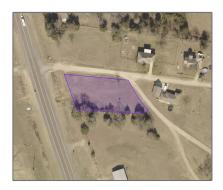

# Unimproved Land For sale

- 102 Brenda, Blue Ridge, Texas 75424

### Address Map

| Country:       | USA             |  |
|----------------|-----------------|--|
| State:         | TX              |  |
| County:        | Collin          |  |
| City:          | Blue Ridge      |  |
| Subdivision:   | Blue Ridge East |  |
| Zipcode:       | 75424           |  |
| Street:        | Brenda          |  |
| Street Number: | 102             |  |
| Postal Code:   | 4734            |  |
| Floor Number:  | 0               |  |
| Longitude:     | W97° 36' 17.5'' |  |
| Latitude:      | N33° 18' 1.9"   |  |