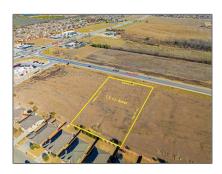

## Unimproved Land For sale

- 000 STATE HWY 205, Lavon, Texas 75166

## Basic Details

| Property Type: | <b>Unimproved Land</b> |
|----------------|------------------------|
| Listing Type:  | For sale               |
| MLS Number:    | 20259652               |
| Price:         | \$1,176,120            |
| Acreage:       | <b>1.50 Acre</b>       |
|                |                        |

## Address Map

| Country:       | USA             |  |
|----------------|-----------------|--|
| State:         | TX              |  |
| County:        | Collin          |  |
| City:          | Lavon           |  |
| Subdivision:   | Survey          |  |
| Zipcode:       | 75166           |  |
| Street:        | STATE HWY 205   |  |
| Street Number: | 000             |  |
| Floor Number:  | 0               |  |
| Longitude:     | W97° 31' 59.1'' |  |
| Latitude:      | N32° 59' 4.5"   |  |