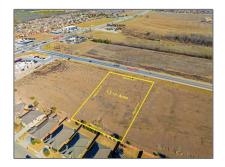

## Unimproved Land For sale

- 000 STATE HWY 205, Lavon, Texas 75166

## Basic Details

| Property Type: | <b>Unimproved Land</b> |
|----------------|------------------------|
| Listing Type:  | For sale               |
| MLS Number:    | 20259652               |
| Price:         | \$1,176,120            |
| Acreage:       | <b>1.50 Acre</b>       |
|                |                        |

## Address Map

| Country:       | USA             |  |
|----------------|-----------------|--|
| State:         | TX              |  |
| County:        | Collin          |  |
| City:          | Lavon           |  |
| Subdivision:   | Survey          |  |
| Zipcode:       | 75166           |  |
| Street:        | STATE HWY 205   |  |
| Street Number: | 000             |  |
| Floor Number:  | 0               |  |
| Longitude:     | W97° 31' 59.1'' |  |
| Latitude:      | N32° 59' 4.5"   |  |