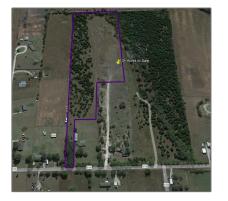

# Unimproved Land For sale

- TBD County Road 656, Farmersville, Texas 75442

#### Basic **Details**

| Property Type: | <b>Unimproved Land</b> |
|----------------|------------------------|
| Listing Type:  | For sale               |
| MLS Number:    | 20250683               |
| Price:         | \$699,999              |
| Acreage:       | 13 Acre                |

## Address Map

| Country:       | USA                           |  |
|----------------|-------------------------------|--|
| State:         | ТХ                            |  |
| County:        | Collin                        |  |
| City:          | Farmersville                  |  |
| Subdivision:   | WILLIAM<br>HEMPHILL<br>SURVEY |  |
| Zipcode:       | 75442                         |  |
| Street:        | <b>County Road 656</b>        |  |
| Street Number: | TBD                           |  |
| Floor Number:  | 0                             |  |
| Longitude:     | W97° 40' 31.8''               |  |
| Latitude:      | N33° 10' 39.6''               |  |