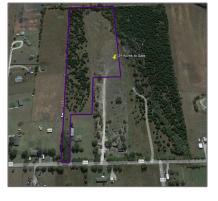

# Unimproved Land For sale

- TBD County Road 656, Farmersville, Texas 75442

#### Basic **Details**

| Property Type: | <b>Unimproved Land</b> |
|----------------|------------------------|
| Listing Type:  | For sale               |
| MLS Number:    | 20250683               |
| Price:         | \$699,999              |
| Acreage:       | 13 Acre                |

## Address Map

| Country:       | USA                           |  |
|----------------|-------------------------------|--|
| State:         | ТХ                            |  |
| County:        | Collin                        |  |
| City:          | Farmersville                  |  |
| Subdivision:   | WILLIAM<br>HEMPHILL<br>SURVEY |  |
| Zipcode:       | 75442                         |  |
| Street:        | <b>County Road 656</b>        |  |
| Street Number: | TBD                           |  |
| Floor Number:  | 0                             |  |
| Longitude:     | W97° 40' 31.8''               |  |
| Latitude:      | N33° 10' 39.6''               |  |