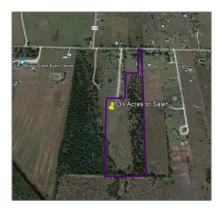

# Unimproved Land For sale

- TBD County Road 656, Farmersville, Texas 75442

#### Basic **Details**

| Property Type: | <b>Unimproved Land</b> |
|----------------|------------------------|
| Listing Type:  | For sale               |
| MLS Number:    | 20250683               |
| Price:         | \$699,999              |
| Acreage:       | 13 Acre                |

## Address Map

| Country:       | USA                           |  |
|----------------|-------------------------------|--|
| State:         | ТХ                            |  |
| County:        | Collin                        |  |
| City:          | Farmersville                  |  |
| Subdivision:   | WILLIAM<br>HEMPHILL<br>SURVEY |  |
| Zipcode:       | 75442                         |  |
| Street:        | <b>County Road 656</b>        |  |
| Street Number: | TBD                           |  |
| Floor Number:  | 0                             |  |
| Longitude:     | W97° 40' 31.8''               |  |
| Latitude:      | N33° 10' 39.6''               |  |