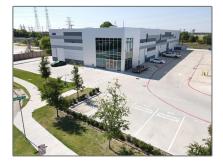

# Warehouse For Rent

5,567 Sqft - 4400 Tradition, Plano, Texas 75093

### Basic **Details**

| Property Type: | Warehouse  |  |  |
|----------------|------------|--|--|
| Listing Type:  | For Rent   |  |  |
| MLS Number:    | 20201859   |  |  |
| Price:         | \$10,206   |  |  |
| Square foot:   | 5,567 Sqft |  |  |
| Year Built:    | 2022       |  |  |
| Acreage:       | 3.93 Acre  |  |  |