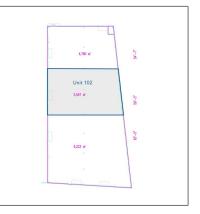

### Basic **Details**

| Property Type: | Warehouse  |  |  |
|----------------|------------|--|--|
| Listing Type:  | For Rent   |  |  |
| MLS Number:    | 20201859   |  |  |
| Price:         | \$10,206   |  |  |
| Square foot:   | 5,567 Sqft |  |  |
| Year Built:    | 2022       |  |  |
| Acreage:       | 3.93 Acre  |  |  |

| Longitude:               | W97° 13' 6.3'' | √ Parking Feature            | s: Assigned      |
|--------------------------|----------------|------------------------------|------------------|
| Latitude: N33° 0' 42.4'' |                | Property Type:               | Commercial Lease |
|                          |                | √ Roof:                      | Metal            |
|                          |                | Status:                      | Active           |
|                          | SQFT Gross:    | 5,567 Sqft                   |                  |
|                          | SQFT Lot:      | 171,190.80 Sqft              |                  |
|                          |                | Street Suffix:               | Trail            |
|                          |                | Zoning:                      | See County       |
|                          |                | Number Of<br>Parking Spaces: | 0                |
|                          |                | Fireplace:                   | 0                |
|                          |                | Garage:                      | 0                |