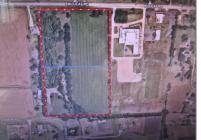

# Unimproved Land For sale

- 22.66 acres Lucas, Lucas, Texas 75002

## Address Map

| Property Type: | Unimproved Land |
|----------------|-----------------|
| Listing Type:  | For sale        |
| MLS Number:    | 20184384        |
| Price:         | \$5,300,000     |
| Acreage:       | 22.66 Acre      |

| Country:       | USA            |  |
|----------------|----------------|--|
| State:         | ТХ             |  |
| County:        | Collin         |  |
| City:          | Lucas          |  |
| Subdivision:   | tbd            |  |
| Zipcode:       | 75002          |  |
| Street:        | Lucas          |  |
| Street Number: | 22.66 acres    |  |
| Floor Number:  | 0              |  |
| Longitude:     | W97° 24' 9.1'' |  |
| Latitude:      | N33° 5' 7.3''  |  |
|                |                |  |