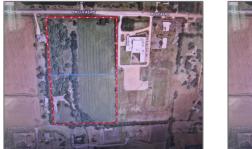

# Unimproved Land For sale

- 22.66 acres Lucas, Lucas, Texas 75002

## Address Map

| Property Type: | Unimproved Land |
|----------------|-----------------|
| Listing Type:  | For sale        |
| MLS Number:    | 20184384        |
| Price:         | \$5,300,000     |
| Acreage:       | 22.66 Acre      |

| Country:       | USA            |  |
|----------------|----------------|--|
| State:         | ТХ             |  |
| County:        | Collin         |  |
| City:          | Lucas          |  |
| Subdivision:   | tbd            |  |
| Zipcode:       | 75002          |  |
| Street:        | Lucas          |  |
| Street Number: | 22.66 acres    |  |
| Floor Number:  | 0              |  |
| Longitude:     | W97° 24' 9.1'' |  |
| Latitude:      | N33° 5' 7.3''  |  |
|                |                |  |