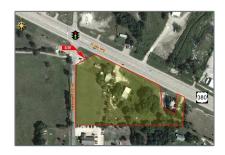

## Address Map

| Country:       | USA                      |  |
|----------------|--------------------------|--|
| State:         | TX                       |  |
| County:        | Collin                   |  |
| City:          | <b>Lowry Crossing</b>    |  |
| Subdivision:   | Jacob Snively Abs<br>863 |  |
| Zipcode:       | 75407                    |  |
| Street:        | US Hwy 380               |  |
| Street Number: | 4224                     |  |
| Floor Number:  | 0                        |  |
| Longitude:     | W97° 27' 11''            |  |
| Latitude:      | N33° 11' 18.5''          |  |

#### Matrix Modified

| DT:                          |                 |  |
|------------------------------|-----------------|--|
| Parcel Number:               | R686300000601   |  |
| Property Type:               | Commercial Sale |  |
| Status:                      | Active          |  |
| SQFT Gross:                  | 192,971 Sqft    |  |
| SQFT Lot:                    | 192,970.80 Sqft |  |
| Zoning:                      | Commercial      |  |
| Number Of<br>Parking Spaces: | 0               |  |
| Fireplace:                   | 0               |  |
| Garage:                      | 0               |  |