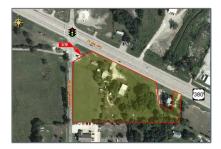

## Address Map

| Country:       | USA                      |  |
|----------------|--------------------------|--|
| State:         | TX                       |  |
| County:        | Collin                   |  |
| City:          | <b>Lowry Crossing</b>    |  |
| Subdivision:   | Jacob Snively Abs<br>863 |  |
| Zipcode:       | 75407                    |  |
| Street:        | US Hwy 380               |  |
| Street Number: | 4224                     |  |
| Floor Number:  | 0                        |  |
| Longitude:     | W97° 27' 11''            |  |
| Latitude:      | N33° 11' 18.5''          |  |

#### Matrix Modified

| DT:                          |                 |  |
|------------------------------|-----------------|--|
| Parcel Number:               | R686300000601   |  |
| Property Type:               | Commercial Sale |  |
| Status:                      | Active          |  |
| SQFT Gross:                  | 192,971 Sqft    |  |
| SQFT Lot:                    | 192,970.80 Sqft |  |
| Zoning:                      | Commercial      |  |
| Number Of<br>Parking Spaces: | 0               |  |
| Fireplace:                   | 0               |  |
| Garage:                      | 0               |  |