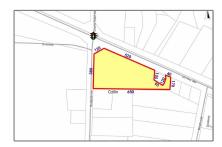

## Address Map

| Country:       | USA                      |  |
|----------------|--------------------------|--|
| State:         | TX                       |  |
| County:        | Collin                   |  |
| City:          | <b>Lowry Crossing</b>    |  |
| Subdivision:   | Jacob Snively Abs<br>863 |  |
| Zipcode:       | 75407                    |  |
| Street:        | US Hwy 380               |  |
| Street Number: | 4224                     |  |
| Floor Number:  | 0                        |  |
| Longitude:     | W97° 27' 11''            |  |
| Latitude:      | N33° 11' 18.5''          |  |

#### Matrix Modified

| DT:                          |                 |  |
|------------------------------|-----------------|--|
| Parcel Number:               | R686300000601   |  |
| Property Type:               | Commercial Sale |  |
| Status:                      | Active          |  |
| SQFT Gross:                  | 192,971 Sqft    |  |
| SQFT Lot:                    | 192,970.80 Sqft |  |
| Zoning:                      | Commercial      |  |
| Number Of<br>Parking Spaces: | 0               |  |
| Fireplace:                   | 0               |  |
| Garage:                      | 0               |  |