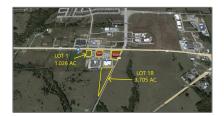

## Address Map

| Unimproved Land |
|-----------------|
| For sale        |
| 20142089        |
| \$1,340,777     |
| 1.03 Acre       |
|                 |

| Country:       | USA                              |  |
|----------------|----------------------------------|--|
| State:         | TX                               |  |
| County:        | Collin                           |  |
| City:          | Farmersville                     |  |
| Subdivision:   | Farmersville<br>Market Center II |  |
| Zipcode:       | 75442                            |  |
| Street:        | Audie Murphy                     |  |
| Street Number: | 1815                             |  |
| Postal Code:   | 3424                             |  |
| Floor Number:  | 0                                |  |
| Longitude:     | W97° 36' 33''                    |  |
| Latitude:      | N33° 9' 30.1''                   |  |