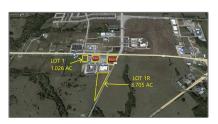

## Address Map

| Unimproved Land |
|-----------------|
| For sale        |
| 20142089        |
| \$1,340,777     |
| 1.03 Acre       |
|                 |

| Country:       | USA                              |  |
|----------------|----------------------------------|--|
| State:         | TX                               |  |
| County:        | Collin                           |  |
| City:          | Farmersville                     |  |
| Subdivision:   | Farmersville<br>Market Center II |  |
| Zipcode:       | 75442                            |  |
| Street:        | Audie Murphy                     |  |
| Street Number: | 1815                             |  |
| Postal Code:   | 3424                             |  |
| Floor Number:  | 0                                |  |
| Longitude:     | W97° 36' 33''                    |  |
| Latitude:      | N33° 9' 30.1''                   |  |