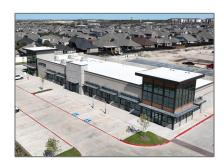

# Retail For Rent

15,250 Sqft - 1 Frontier, Celina, Texas 75009

### **Basic Details**

| Property Type: | Retail      |  |
|----------------|-------------|--|
| Listing Type:  | For Rent    |  |
| MLS Number:    | 20117240    |  |
| Price:         | <b>\$45</b> |  |
| Square foot:   | 15,250 Sqft |  |
| Year Built:    | 2023        |  |
| Acreage:       | 8.27 Acre   |  |