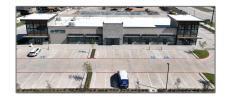

# Retail For Rent

15,250 Sqft - 1 Frontier, Celina, Texas 75009

### **Basic Details**

| Property Type: | Retail      |  |
|----------------|-------------|--|
| Listing Type:  | For Rent    |  |
| MLS Number:    | 20117240    |  |
| Price:         | <b>\$45</b> |  |
| Square foot:   | 15,250 Sqft |  |
| Year Built:    | 2023        |  |
| Acreage:       | 8.27 Acre   |  |