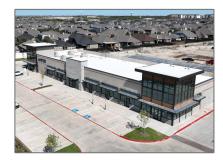

# Retail For Rent

15,250 Sqft - 1 Frontier, Celina, Texas 75009

### **Basic Details**

| Property Type: | Retail      |  |
|----------------|-------------|--|
| Listing Type:  | For Rent    |  |
| MLS Number:    | 20117240    |  |
| Price:         | <b>\$45</b> |  |
| Square foot:   | 15,250 Sqft |  |
| Year Built:    | 2023        |  |
| Acreage:       | 8.27 Acre   |  |