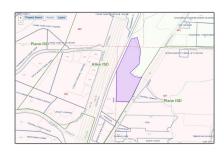

# Address Map

| Country:       | USA                      |  |
|----------------|--------------------------|--|
| State:         | TX                       |  |
| County:        | Collin                   |  |
| City:          | Plano                    |  |
| Subdivision:   | Jersmiah Muncy<br>Survey |  |
| Zipcode:       | 75074                    |  |
| Street:        | K                        |  |
| Street Number: | 7001                     |  |
| Floor Number:  | 0                        |  |
| Longitude:     | W97° 18' 4''             |  |
| Latitude:      | N33° 1' 11.4"            |  |

Matrix Modified

DT:

Middle School

**Ereckson** 

Name:

Parcel Number: **R662100000201** 

School District: Allen isd

Property Type: Land