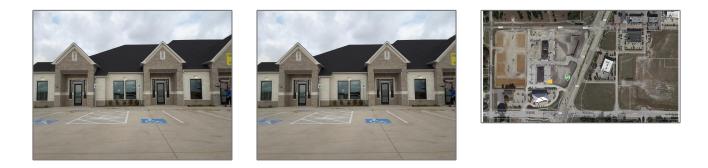

# Office For Rent

3,100 Sqft - 210 Preston, Prosper, Texas 75078





### Basic Details

| Property Type: | Office     |  |
|----------------|------------|--|
| Listing Type:  | For Rent   |  |
| MLS Number:    | 20021125   |  |
| Price:         | \$5,771    |  |
| Square foot:   | 3,100 Sqft |  |
| Year Built:    | 2021       |  |
| Acreage:       | 3,100 Acre |  |

## Features

✓ Heating System:

Electric

## Address Map

| Country:       | USA            |  |
|----------------|----------------|--|
| State:         | ТХ             |  |
| County:        | Collin         |  |
| City:          | Prosper        |  |
| Subdivision:   | Windmill Hill  |  |
| Zipcode:       | 75078          |  |
| Street:        | Preston        |  |
| Street Number: | 210            |  |
| Floor Number:  | 0              |  |
| Longitude:     | W97° 12' 33''  |  |
| Latitude: