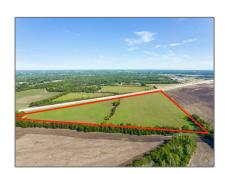

# Unimproved Land For sale - 0000 Sam Rayburn, Anna, Texas 75409

#### Basic Details

| Property Type: | <b>Unimproved Land</b> |
|----------------|------------------------|
| Listing Type:  | For sale               |
| MLS Number:    | 20012920               |
| Price:         | \$7,000,000            |
| Acreage:       | 39.99 Acre             |

## Address Map

| Country:       | USA             |  |
|----------------|-----------------|--|
| State:         | TX              |  |
| County:        | Collin          |  |
| City:          | Anna            |  |
| Subdivision:   | None            |  |
| Zipcode:       | 75409           |  |
| Street:        | Sam Rayburn     |  |
| Street Number: | 0000            |  |
| Floor Number:  | 0               |  |
| Longitude:     | W97° 32' 10.5"  |  |
| Latitude:      | N33° 20' 34.5'' |  |