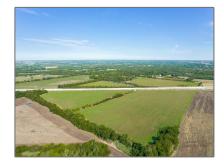

# Unimproved Land For sale - 0000 Sam Rayburn, Anna, Texas 75409

#### Basic Details

| Property Type: | <b>Unimproved Land</b> |
|----------------|------------------------|
| Listing Type:  | For sale               |
| MLS Number:    | 20012920               |
| Price:         | \$7,000,000            |
| Acreage:       | 39.99 Acre             |