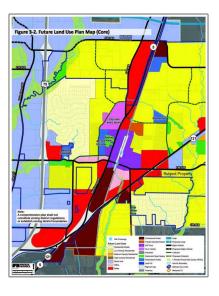

### Address Map

| Elementary<br>School Name:   | Willow Wood                                      |  |
|------------------------------|--------------------------------------------------|--|
| High School<br>Name:         | Melissa                                          |  |
| List Agent Full<br>Name:     | Kelly Davis                                      |  |
| List Office<br>Name:         | RE/MAX Dallas<br>Suburbs                         |  |
| $\checkmark$ Lot Features:   | Acreage                                          |  |
| Matrix Modified<br>DT:       |                                                  |  |
| Middle School<br>Name:       | Melissa                                          |  |
| Parcel Number:               | R686700100401                                    |  |
| School District:             | Melissa isd                                      |  |
| Property Type:               | Land                                             |  |
| Status:                      | Active                                           |  |
| SQFT Gross:                  | 0 Sqft                                           |  |
| SQFT Lot:                    | 367,602.84 Sqft                                  |  |
| Street Dir Prefix:           | E                                                |  |
| Zoning:                      | City of Melissa<br>FLUP calls for<br>retail use. |  |
| Number Of<br>Parking Spaces: | 0                                                |  |
| Fireplace:                   | 0                                                |  |
| Garage:                      | 0                                                |  |