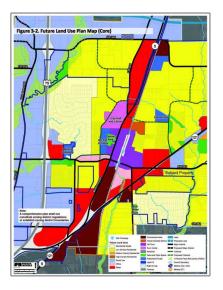

### Address Map

| Elementary<br>School Name:   | Willow Wood                                      |  |
|------------------------------|--------------------------------------------------|--|
| High School<br>Name:         | Melissa                                          |  |
| List Agent Full<br>Name:     | Kelly Davis                                      |  |
| List Office<br>Name:         | RE/MAX Dallas<br>Suburbs                         |  |
| $\checkmark$ Lot Features:   | Acreage                                          |  |
| Matrix Modified<br>DT:       |                                                  |  |
| Middle School<br>Name:       | Melissa                                          |  |
| Parcel Number:               | R686700100401                                    |  |
| School District:             | Melissa isd                                      |  |
| Property Type:               | Land                                             |  |
| Status:                      | Active                                           |  |
| SQFT Gross:                  | 0 Sqft                                           |  |
| SQFT Lot:                    | 367,602.84 Sqft                                  |  |
| Street Dir Prefix:           | E                                                |  |
| Zoning:                      | City of Melissa<br>FLUP calls for<br>retail use. |  |
| Number Of<br>Parking Spaces: | 0                                                |  |
| Fireplace:                   | 0                                                |  |
| Garage:                      | 0                                                |  |