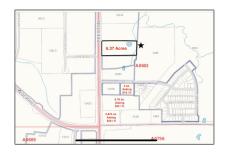

## Address Map

| Zipcode:     | 75033               |
|--------------|---------------------|
|              | Approx.6.374Ac      |
|              | 1 & 2,              |
| Subdivision: | BJ Naugle A 663 Tr. |
| City:        | Frisco              |
| County:      | Collin              |
| State:       | TX                  |
| Country:     | USA                 |
|              |                     |