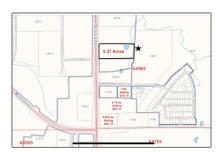

## Address Map

| Zipcode:     | 75033               |
|--------------|---------------------|
|              | Approx.6.374Ac      |
|              | 1 & 2,              |
| Subdivision: | BJ Naugle A 663 Tr. |
| City:        | Frisco              |
| County:      | Collin              |
| State:       | TX                  |
| Country:     | USA                 |
|              |                     |