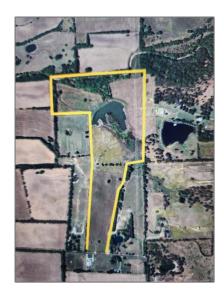

#### Address Map

| Country:       | USA                       |  |
|----------------|---------------------------|--|
| State:         | TX                        |  |
| County:        | Collin                    |  |
| City:          | Farmersville              |  |
| Subdivision:   | Jiseph Matthews<br>Survey |  |
| Zipcode:       | 75442                     |  |
| Street:        | County Road 623           |  |
| Street Number: | TBD                       |  |
| Floor Number:  | 0                         |  |
| Longitude:     | W97° 37' 57.6"            |  |
| Latitude:      | N33° 16′ 22.7′′           |  |
|                |                           |  |

### Additional Info

Utilities:

Asphalt, Co-op water, Overhead utilities, Co-op Electric, Sewer Not Available, Cable Available

| Association Fee:             | <b>\$0</b>                                 |
|------------------------------|--------------------------------------------|
| Elementary<br>School Name:   | Blueridge                                  |
| High School<br>Name:         | Blueridge                                  |
| Intermediate<br>School Name: | Blueridge                                  |
| List Agent Full<br>Name:     | Ron Morgan                                 |
| List Office<br>Name:         | Fathom Realty                              |
| √ Lot Features:              | Acreage, Pasture, Tank/<br>pond, Few Trees |
| Matrix Modified<br>DT:       |                                            |
| Middle School<br>Name:       | Blueridge                                  |
| Parcel Number:               | R655600302501                              |
| School District:             | Blue Ridge Isd                             |
| Property Type:               | Land                                       |
| Status:                      | Active                                     |
| SQFT Gross:                  | 0 Sqft                                     |
| SQFT Lot:                    | 2,109,828.60 Sqft                          |
| Zoning:                      | Not Zoned                                  |
| Number Of<br>Parking Spaces: | 0                                          |
| Fireplace:                   | 0                                          |
| Garage:                      | 0                                          |