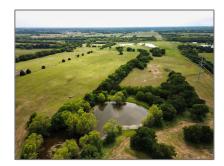

# Ranch For sale

- TBD County Road 623, Farmersville, Texas 75442

#### **Basic Details**

| Property Type: | Ranch       |
|----------------|-------------|
| Listing Type:  | For sale    |
| MLS Number:    | 14602011    |
| Price:         | \$1,415,367 |
| Acreage:       | 48.44 Acre  |

### Additional Info

Utilities:

Asphalt, Co-op water, Overhead utilities, Co-op Electric, Sewer Not Available, Cable Available

| Association Fee:             | <b>\$0</b>                                 |
|------------------------------|--------------------------------------------|
| Elementary<br>School Name:   | Blueridge                                  |
| High School<br>Name:         | Blueridge                                  |
| Intermediate<br>School Name: | Blueridge                                  |
| List Agent Full<br>Name:     | Ron Morgan                                 |
| List Office<br>Name:         | Fathom Realty                              |
| √ Lot Features:              | Acreage, Pasture, Tank/<br>pond, Few Trees |
| Matrix Modified<br>DT:       |                                            |
| Middle School<br>Name:       | Blueridge                                  |
| Parcel Number:               | R655600302501                              |
| School District:             | Blue Ridge Isd                             |
| Property Type:               | Land                                       |
| Status:                      | Active                                     |
| SQFT Gross:                  | 0 Sqft                                     |
| SQFT Lot:                    | 2,109,828.60 Sqft                          |
| Zoning:                      | Not Zoned                                  |
| Number Of<br>Parking Spaces: | 0                                          |
| Fireplace:                   | 0                                          |
| Garage:                      | 0                                          |