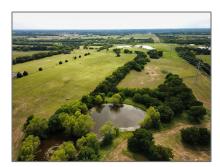

# Ranch For sale

- TBD County Road 623, Farmersville, Texas 75442

#### **Basic Details**

| Property Type: | Ranch       |
|----------------|-------------|
| Listing Type:  | For sale    |
| MLS Number:    | 14602011    |
| Price:         | \$1,415,367 |
| Acreage:       | 48.44 Acre  |

### Additional Info

Utilities:

Asphalt, Co-op water, Overhead utilities, Co-op Electric, Sewer Not Available, Cable Available

| Association Fee:             | <b>\$0</b>                                 |
|------------------------------|--------------------------------------------|
| Elementary<br>School Name:   | Blueridge                                  |
| High School<br>Name:         | Blueridge                                  |
| Intermediate<br>School Name: | Blueridge                                  |
| List Agent Full<br>Name:     | Ron Morgan                                 |
| List Office<br>Name:         | Fathom Realty                              |
| √ Lot Features:              | Acreage, Pasture, Tank/<br>pond, Few Trees |
| Matrix Modified<br>DT:       |                                            |
| Middle School<br>Name:       | Blueridge                                  |
| Parcel Number:               | R655600302501                              |
| School District:             | Blue Ridge Isd                             |
| Property Type:               | Land                                       |
| Status:                      | Active                                     |
| SQFT Gross:                  | 0 Sqft                                     |
| SQFT Lot:                    | 2,109,828.60 Sqft                          |
| Zoning:                      | Not Zoned                                  |
| Number Of<br>Parking Spaces: | 0                                          |
| Fireplace:                   | 0                                          |
| Garage:                      | 0                                          |