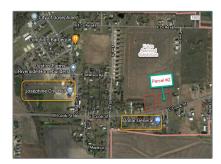

## Address Map

| Country:       | USA                              |  |
|----------------|----------------------------------|--|
| State:         | TX                               |  |
| County:        | Collin                           |  |
| City:          | Josephine                        |  |
| Subdivision:   | John Pennington<br>Surv Abs #709 |  |
| Zipcode:       | 75173                            |  |
| Street:        | Cook                             |  |
| Street Number: | 0-2                              |  |
| Floor Number:  | 0                                |  |
| Longitude:     | W97° 41' 45.8''                  |  |
| Latitude:      | N33° 3' 41.5"                    |  |

Lot Size 243x171 Dimensions: List Agent Full **David Barnhart** Name: List Office **BRG & Associates** Name: Lot Features: Acreage, Level, Corner Lot, Cleared Matrix Modified DT: Middle School **Leland Edge** Name: Parcel Number: R670900001801 **School District: Community Isd Commercial Sale** Property Type: Status: **Active SQFT Gross:** 0 Sqft SQFT Lot: 73,006.56 Sqft E