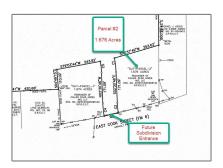

## Address Map

| Country:       | USA                              |  |
|----------------|----------------------------------|--|
| State:         | TX                               |  |
| County:        | Collin                           |  |
| City:          | Josephine                        |  |
| Subdivision:   | John Pennington<br>Surv Abs #709 |  |
| Zipcode:       | 75173                            |  |
| Street:        | Cook                             |  |
| Street Number: | 0-2                              |  |
| Floor Number:  | 0                                |  |
| Longitude:     | W97° 41' 45.8''                  |  |
| Latitude:      | N33° 3' 41.5"                    |  |

Lot Size 243x171 Dimensions: List Agent Full **David Barnhart** Name: List Office **BRG & Associates** Name: Lot Features: Acreage, Level, Corner Lot, Cleared Matrix Modified DT: Middle School **Leland Edge** Name: Parcel Number: R670900001801 **School District: Community Isd Commercial Sale** Property Type: Status: **Active SQFT Gross:** 0 Sqft SQFT Lot: 73,006.56 Sqft E