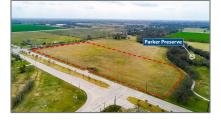

# Unimproved Land For sale

- TBD Parker, Parker, Texas 75002

## Features

| Property Type: | Unimproved Land |
|----------------|-----------------|
| Listing Type:  | For sale        |
| MLS Number:    | 14540406        |
| Price:         | \$980,000       |
| Acreage:       | 10.70 Acre      |

## Address Map

| Country:       | USA                                             |  |
|----------------|-------------------------------------------------|--|
| State:         | ТХ                                              |  |
| County:        | Collin                                          |  |
| City:          | Parker                                          |  |
| Subdivision:   | JAMES MAXWELL<br>SURVEY, JAS<br>RUSSSELL SURVEY |  |
| Zipcode:       | 75002                                           |  |
| Street:        | Parker                                          |  |
| Street Number: | TBD                                             |  |
| Floor Number:  | 0                                               |  |
| Longitude:     | W97° 22' 58.8''                                 |  |
| Latitude:      | N33° 3' 16.8''                                  |  |
|                |                                                 |  |