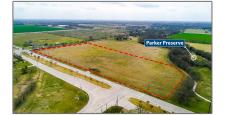

# Unimproved Land For sale

- TBD Parker, Parker, Texas 75002

## Features

| Property Type: | Unimproved Land |
|----------------|-----------------|
| Listing Type:  | For sale        |
| MLS Number:    | 14540406        |
| Price:         | \$980,000       |
| Acreage:       | 10.70 Acre      |

## Address Map

| Country:       | USA                                             |  |
|----------------|-------------------------------------------------|--|
| State:         | ТХ                                              |  |
| County:        | Collin                                          |  |
| City:          | Parker                                          |  |
| Subdivision:   | JAMES MAXWELL<br>SURVEY, JAS<br>RUSSSELL SURVEY |  |
| Zipcode:       | 75002                                           |  |
| Street:        | Parker                                          |  |
| Street Number: | TBD                                             |  |
| Floor Number:  | 0                                               |  |
| Longitude:     | W97° 22' 58.8''                                 |  |
| Latitude:      | N33° 3' 16.8''                                  |  |
|                |                                                 |  |