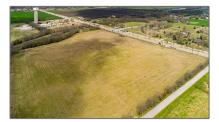

# Unimproved Land For sale

- TBD Parker, Parker, Texas 75002

## Features

| Property Type: | Unimproved Land |
|----------------|-----------------|
| Listing Type:  | For sale        |
| MLS Number:    | 14540406        |
| Price:         | \$980,000       |
| Acreage:       | 10.70 Acre      |

## Address Map

| Country:       | USA                                             |  |
|----------------|-------------------------------------------------|--|
| State:         | ТХ                                              |  |
| County:        | Collin                                          |  |
| City:          | Parker                                          |  |
| Subdivision:   | JAMES MAXWELL<br>SURVEY, JAS<br>RUSSSELL SURVEY |  |
| Zipcode:       | 75002                                           |  |
| Street:        | Parker                                          |  |
| Street Number: | TBD                                             |  |
| Floor Number:  | 0                                               |  |
| Longitude:     | W97° 22' 58.8''                                 |  |
| Latitude:      | N33° 3' 16.8''                                  |  |
|                |                                                 |  |