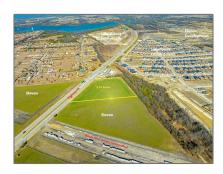

# Lnd-commercial For sale

- 0000 State Hwy 78, Lavon, Texas 75166

#### Basic Details

| Property Type: | <b>Unimproved Land</b> |
|----------------|------------------------|
| Listing Type:  | For sale               |
| MLS Number:    | 14521885               |
| Price:         | \$3,134,578            |
| Acreage:       | <b>5.14 Acre</b>       |

### Address Map

| Country:       | USA            |
|----------------|----------------|
| State:         | TX             |
| County:        | Collin         |
| City:          | Lavon          |
| Subdivision:   | See Agent      |
| Zipcode:       | 75166          |
| Street:        | State Hwy 78   |
| Street Number: | 0000           |
| Floor Number:  | 0              |
| Longitude:     | W97° 34' 7.7'' |
| Latitude:      | N33° 1' 58.3"  |