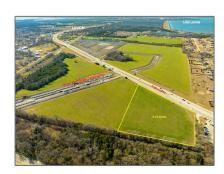

# Lnd-commercial For sale

- 0000 State Hwy 78, Lavon, Texas 75166

#### Basic Details

| Property Type: | <b>Unimproved Land</b> |
|----------------|------------------------|
| Listing Type:  | For sale               |
| MLS Number:    | 14521885               |
| Price:         | \$3,134,578            |
| Acreage:       | <b>5.14 Acre</b>       |

### Address Map

| Country:       | USA            |
|----------------|----------------|
| State:         | TX             |
| County:        | Collin         |
| City:          | Lavon          |
| Subdivision:   | See Agent      |
| Zipcode:       | 75166          |
| Street:        | State Hwy 78   |
| Street Number: | 0000           |
| Floor Number:  | 0              |
| Longitude:     | W97° 34' 7.7'' |
| Latitude:      | N33° 1' 58.3"  |