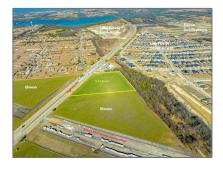

# Lnd-commercial For sale

- 0000 State Hwy 78, Lavon, Texas 75166

#### Basic Details

| Property Type: | <b>Unimproved Land</b> |
|----------------|------------------------|
| Listing Type:  | For sale               |
| MLS Number:    | 14521885               |
| Price:         | \$3,134,578            |
| Acreage:       | <b>5.14 Acre</b>       |

### Address Map

| Country:       | USA            |
|----------------|----------------|
| State:         | TX             |
| County:        | Collin         |
| City:          | Lavon          |
| Subdivision:   | See Agent      |
| Zipcode:       | 75166          |
| Street:        | State Hwy 78   |
| Street Number: | 0000           |
| Floor Number:  | 0              |
| Longitude:     | W97° 34' 7.7'' |
| Latitude:      | N33° 1' 58.3"  |