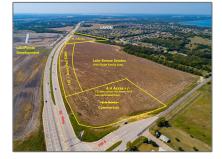

## Address Map

| Property Type: | Unimproved Land |
|----------------|-----------------|
| Listing Type:  | For sale        |
| MLS Number:    | 14136460        |
| Price:         | \$3,258,288     |
| Acreage:       | 4.40 Acre       |

| Country:       | USA                        |  |
|----------------|----------------------------|--|
| State:         | ТХ                         |  |
| County:        | Collin                     |  |
| City:          | Lavon                      |  |
| Subdivision:   | Sm Ranier Survey,<br>A-740 |  |
| Zipcode:       | 75166                      |  |
| Street:        | State Highway 78           |  |
| Street Number: | 000                        |  |
| Floor Number:  | 0                          |  |
| Longitude:     | W97° 34' 27.5''            |  |
| Latitude:      | N33° 2' 33.4''             |  |