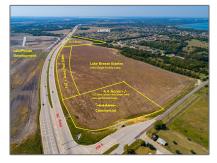

## Address Map

| Property Type: | Unimproved Land |
|----------------|-----------------|
| Listing Type:  | For sale        |
| MLS Number:    | 14136460        |
| Price:         | \$3,258,288     |
| Acreage:       | 4.40 Acre       |

| Country:       | USA                        |  |
|----------------|----------------------------|--|
| State:         | ТХ                         |  |
| County:        | Collin                     |  |
| City:          | Lavon                      |  |
| Subdivision:   | Sm Ranier Survey,<br>A-740 |  |
| Zipcode:       | 75166                      |  |
| Street:        | State Highway 78           |  |
| Street Number: | 000                        |  |
| Floor Number:  | 0                          |  |
| Longitude:     | W97° 34' 27.5''            |  |
| Latitude:      | N33° 2' 33.4''             |  |