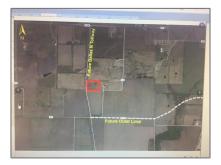

### Address Map

| Property Type: | Ranch        |
|----------------|--------------|
| Listing Type:  | For sale     |
| MLS Number:    | 14053610     |
| Price:         | \$13,500,000 |
| Year Built:    | 2004         |
| Acreage:       | 9.26 Acre    |

| Country:       | USA                             |  |
|----------------|---------------------------------|--|
| State:         | TX                              |  |
| County:        | Collin                          |  |
| City:          | Celina                          |  |
| Subdivision:   | c williamson survey<br>tract 22 |  |
| Zipcode:       | 75009                           |  |
| Street:        | Dallas North<br>Tollway         |  |
| Street Number: | 0000                            |  |
| Floor Number:  | 0                               |  |
| Longitude:     | W97° 11' 14''                   |  |
| Latitude:      | N33° 17' 49.4''                 |  |
|                |                                 |  |