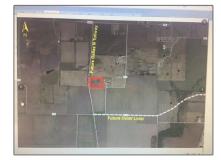

### Address Map

| Property Type: | Ranch        |
|----------------|--------------|
| Listing Type:  | For sale     |
| MLS Number:    | 14053610     |
| Price:         | \$13,500,000 |
| Year Built:    | 2004         |
| Acreage:       | 9.26 Acre    |

| Country:       | USA                             |  |
|----------------|---------------------------------|--|
| State:         | TX                              |  |
| County:        | Collin                          |  |
| City:          | Celina                          |  |
| Subdivision:   | c williamson survey<br>tract 22 |  |
| Zipcode:       | 75009                           |  |
| Street:        | Dallas North<br>Tollway         |  |
| Street Number: | 0000                            |  |
| Floor Number:  | 0                               |  |
| Longitude:     | W97° 11' 14''                   |  |
| Latitude:      | N33° 17' 49.4''                 |  |
|                |                                 |  |