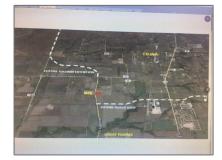

### Address Map

| Property Type: | Ranch        |
|----------------|--------------|
| Listing Type:  | For sale     |
| MLS Number:    | 14053610     |
| Price:         | \$13,500,000 |
| Year Built:    | 2004         |
| Acreage:       | 9.26 Acre    |

| Country:       | USA                             |  |
|----------------|---------------------------------|--|
| State:         | TX                              |  |
| County:        | Collin                          |  |
| City:          | Celina                          |  |
| Subdivision:   | c williamson survey<br>tract 22 |  |
| Zipcode:       | 75009                           |  |
| Street:        | Dallas North<br>Tollway         |  |
| Street Number: | 0000                            |  |
| Floor Number:  | 0                               |  |
| Longitude:     | W97° 11' 14''                   |  |
| Latitude:      | N33° 17' 49.4''                 |  |
|                |                                 |  |